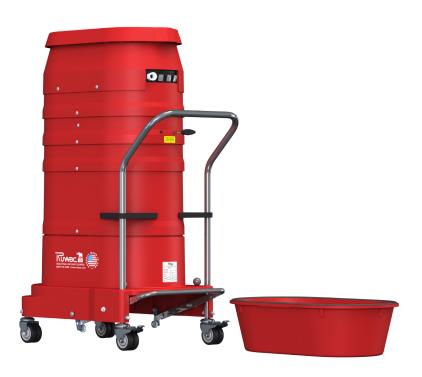

## STANDARD SPECIFICATIONS: R331

- Three Motor 120/1/60, 330 CFM, 2.4 Hp and 75" H2O
- Compression Cast **BULLETPROOF** Composite Modular Housing
- External Filter Cleaning Mechanism Dustless Cleaning of Filter
- 28 ft<sup>2</sup> MicroClean Filter 99% Efficient @ 0.5 Microns
- 2.75" Vacuum Inlet with Aluminum Cast Deflector
- Intermittent Duty Operation
- 9 Gallon Collection Capacity Removable Dustpan
- Silencer kit for Extremely Quiet Operation
- Use up to 50' of Hose

## R331

USE UP TO 50' OF HOSE!

Contact us today for pricing and availability

413-532-4030