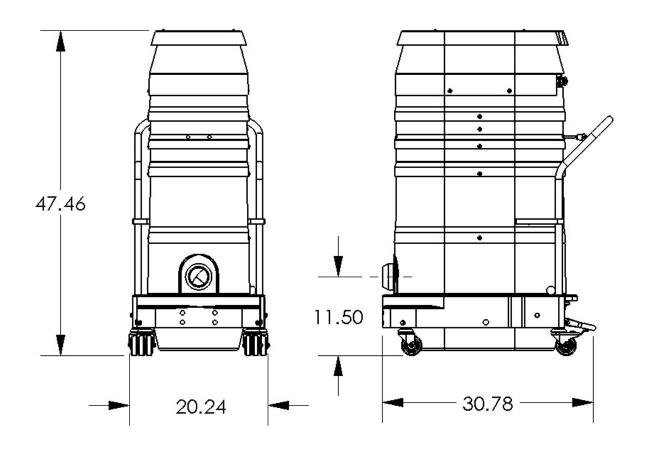

## STANDARD SPECIFICATIONS: R331

- Three Motor 120/1/60, 330 CFM, 2.4 Hp and 75" H2O
- Compression Cast **BULLETPROOF** Composite Modular Housing
- External Filter Cleaning Mechanism Dustless Cleaning of Filter
- 28 ft<sup>2</sup> MicroClean Filter 99% Efficient @ 0.5 Microns
- 2.75" Vacuum Inlet with Aluminum Cast Deflector
- Intermittent Duty Operation
- 9 Gallon Collection Capacity Removable Dustpan
- Silencer kit for Extremely Quiet Operation
- Use up to 50' of Hose

## R331

USE UP TO 50' OF HOSE!



Contact us today for pricing and availability

413-532-4030

## available upgrades:

- HEPA Maxx Filter
- 32" Floor Sweep
- Dust Extraction Arm



TOWAC INDUSTRIAL VACUUM SOLUTIONS

## **R331 DIMENSIONAL DRAWINGS**







ITUWOC INDUSTRIAL VACUUM SOLUTIONS