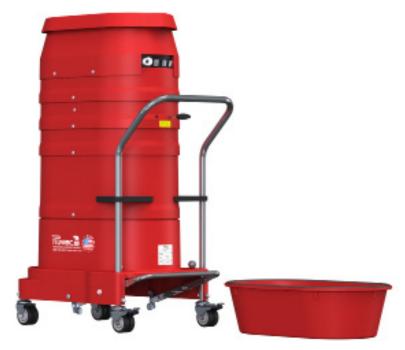

## STANDARD SPECIFICATIONS: R352

- Three Motor 240/1/60, 350 CFM, 5 Hp and 91" H2O
- Compression Cast "BULLETPROOF" Composite Modular Housing
- External Filter Cleaning Mechanism Dustless Cleaning of Filter
- 28 ft<sup>2</sup> MicroClean Filter 99% Efficient @ 0.5 Microns
- 2.75" Vacuum Inlet with Aluminum Cast Deflector
- Intermittent Duty Operation
- 9 Gallon Collection Capacity Removable Dustpan
- Silencer kit for Extremely Quiet Operation
- Use up to 50' of Hose

## available upgrades:

- HEPA 2.0 Filter
- HEPA Maxx Filter
- 32" Floor Sweep
- Dust Extraction Arm