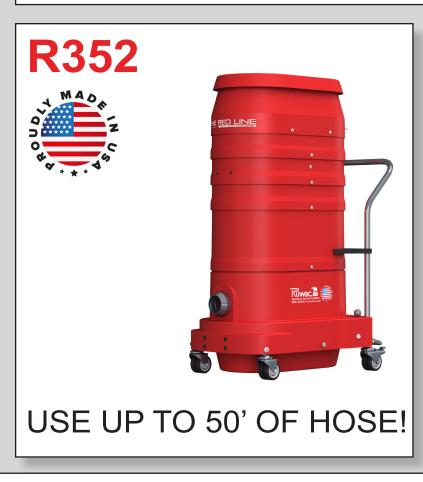

## STANDARD SPECIFICATIONS: R352

- Three Motor 240/1/60, 350 CFM, 5 Hp and 91" H2O
- Compression Cast "BULLETPROOF" Composite Modular Housing
- External Filter Cleaning Mechanism Dustless Cleaning of Filter
- 28 ft<sup>2</sup> MicroClean Filter 99% Efficient @ 0.5 Microns
- 2.75" Vacuum Inlet with Aluminum Cast Deflector
- Intermittent Duty Operation
- 9 Gallon Collection Capacity Removable Dustpan
- Silencer kit for Extremely Quiet Operation
- Use up to 50' of Hose