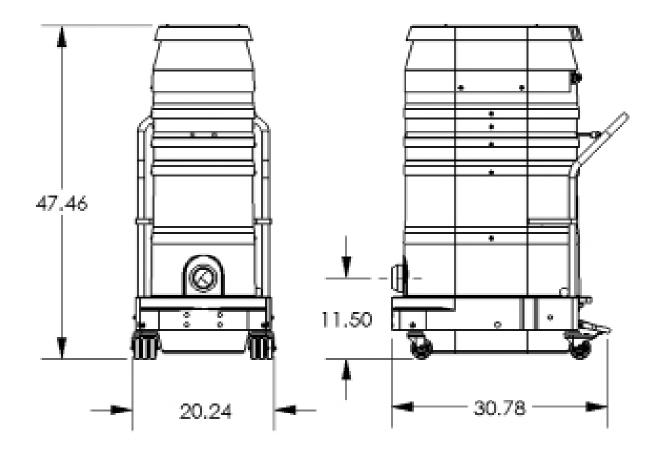

## STANDARD SPECIFICATIONS: R352

- Three Motor 240/1/60, 350 CFM, 5 Hp and 91" H2O
- Compression Cast "BULLETPROOF" Composite Modular Housing
- External Filter Cleaning Mechanism Dustless Cleaning of Filter
- 28 ft<sup>2</sup> MicroClean Filter 99% Efficient @ 0.5 Microns
- 2.75" Vacuum Inlet with Aluminum Cast Deflector
- Intermittent Duty Operation
- 9 Gallon Collection Capacity Removable Dustpan
- Silencer kit for Extremely Quiet Operation
- Use up to 50' of Hose





Contact us today for pricing and availability

413-532-4030

## available upgrades:

- HEPA 2.0 Filter
- HEPA Maxx Filter
- 32" Floor Sweep
- Dust Extraction Arm

## Twac INDUSTRIAL VACUUM SOLUTIONS

## R352 DIMENSIONAL DRAWINGS





**INDUSTRIAL VACUUM SOLUTIONS**