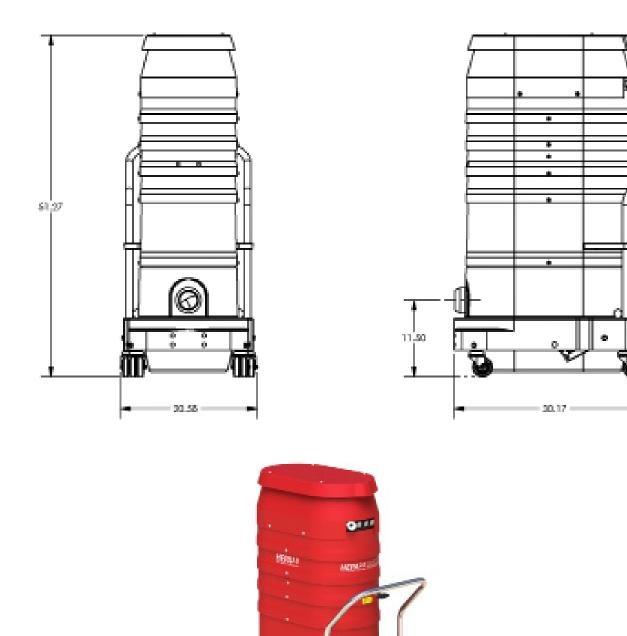

### STANDARD SPECIFICATIONS: R472

- Four Motor 240/1/60, 470 CFM, 6.5 Hp and 97" H2O
- Compression Cast "BULLETPROOF" Composite Modular Housing
- External Filter Cleaning Mechanism Dustless Cleaning of Filter
- 28 ft<sup>2</sup> MicroClean Filter 99% Efficient @ 0.5 Microns
- 2.75" Vacuum Inlet with Aluminum Cast Deflector
- Intermittent Duty Operation
- 9 Gallon Collection Capacity Removable Dustpan
- Silencer kit for Extremely Quiet Operation
- Use up to 50' of Hose





Contact us today for pricing and availability

413-532-4030

#### available upgrades:

- HEPA 2.0 Filter
- HEPA Maxx Filter
- 32" Floor Sweep
- Dust Extraction Arm

## TWO INDUSTRIAL VACUUM SOLUTIONS

### R472 DIMENSIONAL DRAWINGS



Seed of

# Twac INDUSTRIAL VACUUM SOLUTIONS