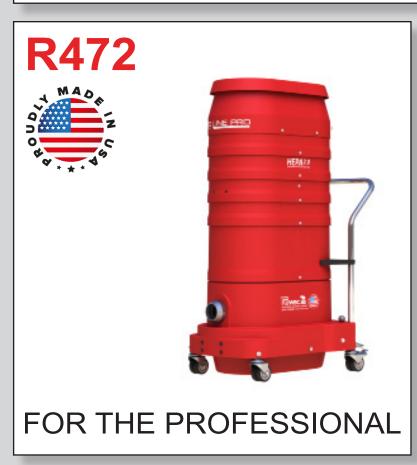

### STANDARD SPECIFICATIONS: R472

- Four Motor 240/1/60, 470 CFM, 6.5 Hp and 97" H2O
- Compression Cast "BULLETPROOF" Composite Modular Housing
- External Filter Cleaning Mechanism Dustless Cleaning of Filter
- 28 ft<sup>2</sup> MicroClean Filter 99% Efficient @ 0.5 Microns
- 2.75" Vacuum Inlet with Aluminum Cast Deflector
- Intermittent Duty Operation
- 9 Gallon Collection Capacity Removable Dustpan
- Silencer kit for Extremely Quiet Operation
- Use up to 50' of Hose