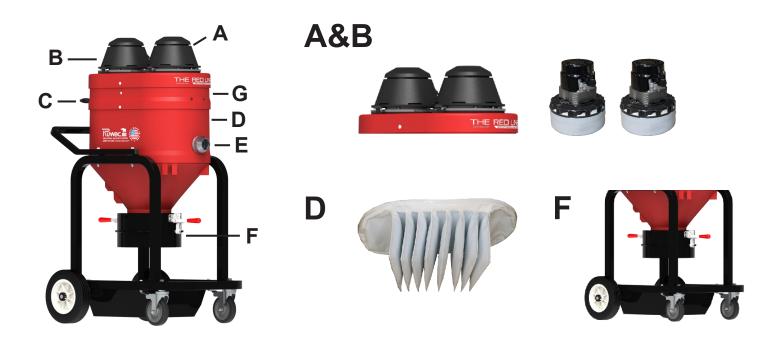

### A&B) Dual stage bypass motors (2)

• 200 CFM – powerful, runs cooler, and lasts longer

# C) External filter cleaning mechanism

• Clean the filter without disassembling your vacuum.

Never come in contact with the dust!

# D) Microclean primary filter

• 13 SQFT filter is 99% efficient @ 0.5 Microns

### E) 2" vacuum inlet

• Large inlet for reduced blockages

### F) Direct Bagging Collection

• Materials fall directly into plastic bag for easy and dustless waste disposal

### G) "Bulletproof" oval vacuum housing

• Compression cast composite that's indestructible, will never dent, rust, or crack!

\*\*Optional HEPA MAXX or HEPA 2.0 and ULPA filtration for air purification

**INDUSTRIAL VACUUM SOLUTIONS**