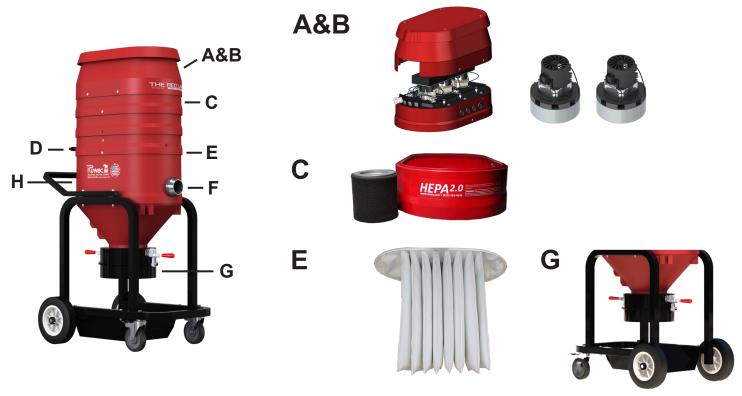

## **REDLINE Bagger Vacuum Technology and Benefits:**

A&B) Dual stage bypass motors (2 or 3 motors, pick model below in specifications)

• 210 CFM to 290 CFM – powerful, runs cooler, and lasts longer

**Superior sound suppression** 

- Extremely quiet operation with Ruwac's sound suppressing technology
  "Rapid Cool Technology"
  - Advanced heat displacement prevents overheating of motors promoting longevity
- C) HEPA 2.0 filter
  - Compact secondary filtration system that is 99% efficient @ 0.3 microns
- D) External filter cleaning mechanism
  - Clean the filter without disassembling your vacuum. Never come in contact with the dust!
- E) Microclean filter
  - 13 SQFT primary filter is 99% efficient @ 0.5 microns
- F) 2" or 2.75" vacuum inlet (depending on model)
  - Large inlet for bigger materials and more air flow
- **G) Direct Bagging Collection** 
  - Materials fall directly into plastic bag for easy and dustless waste disposal
- H) "Bulletproof" oval vacuum housing
  - Compression cast composite that's indestructible, will never dent, rust, or crack!

\*\*Optional HEPA MAXX or HEPA 2.0 and ULPA filtration for air purification

**INDUSTRIAL VACUUM SOLUTIONS**