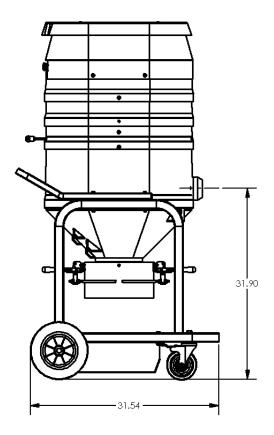

#### STANDARD SPECIFICATIONS: RB291

- Three Motor 120/1/60, 290 CFM, 3.2 Hp and 75" H2O
- Compression Cast "BULLETPROOF" Composite Modular Housing
- External Filter Cleaning Mechanism Dustless Cleaning of Filter
- 28 ft<sup>2</sup> MicroClean Filter 99% Efficient @ 0.5 Microns
- 2.75" Vacuum Inlet with Aluminum Cast Deflector
- Intermittent Duty Operation
- Direct Bagging Collection Style
- Use up to 50' Feet of Hose





Contact us today for pricing and availability

413-532-4030

#### available upgrades:

- HEPA 2.0 Filter
- HEPA Maxx Filter
- 32" Floor Sweep
- Dust Extraction Arm
- Ruwac Continuous Bagging System

# **TWAC INDUSTRIAL VACUUM SOLUTIONS**

### RB291 DIMENSIONAL DRAWINGS







## **INDUSTRIAL VACUUM SOLUTIONS**