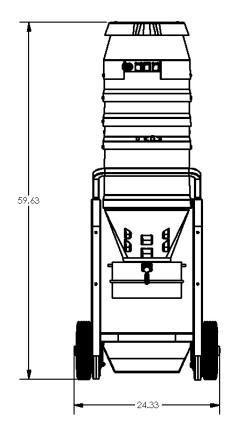

#### STANDARD SPECIFICATIONS: RB291

- Three Motor 120/1/60, 290 CFM, 3.2 Hp and 75" H2O
- Compression Cast "BULLETPROOF" Composite Modular Housing
- External Filter Cleaning Mechanism Dustless Cleaning of Filter
- 28 ft<sup>2</sup> MicroClean Filter 99% Efficient @ 0.5 Microns
- 2.75" Vacuum Inlet with Aluminum Cast Deflector
- Intermittent Duty Operation
- Direct Bagging Collection Style
- Use up to 50' Feet of Hose





Contact us today for pricing and availability

413-532-4030

#### available upgrades:

- HEPA 2.0 Filter
- HEPA Maxx Filter
- 32" Floor Sweep
- Dust Extraction Arm
- Ruwac Continuous Bagging System

# **TWAC INDUSTRIAL VACUUM SOLUTIONS**

### RB291 DIMENSIONAL DRAWINGS







## **INDUSTRIAL VACUUM SOLUTIONS**