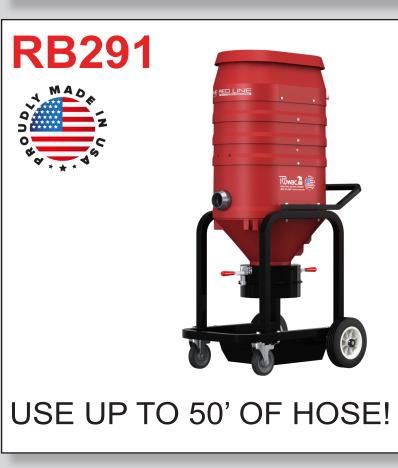

#### STANDARD SPECIFICATIONS: RB291

- Three Motor 120/1/60, 290 CFM, 3.2 Hp and 75" H2O
- Compression Cast "BULLETPROOF" Composite Modular Housing
- External Filter Cleaning Mechanism Dustless Cleaning of Filter
- 28 ft<sup>2</sup> MicroClean Filter 99% Efficient @ 0.5 Microns
- 2.75" Vacuum Inlet with Aluminum Cast Deflector
- Intermittent Duty Operation
- Direct Bagging Collection Style
- Use up to 50' Feet of Hose