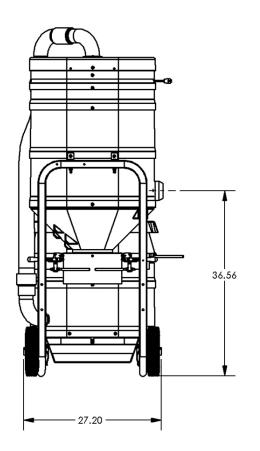

## STANDARD SPECIFICATIONS: RB352PRO

- Three Motor 240/1/60, 350 CFM, 5 Hp and 91" H2O
- Compression Cast \*BULLETPROOF\* Composite Modular Housing
- External Filter Cleaning Mechanism Dustless Cleaning of Filter
- 28 ft<sup>2</sup> MicroClean Filter 99% Efficient @ 0.5 Microns
- HEPA 2.0 99.97% Efficient @ 0.3 Microns
- 2.75" Vacuum Inlet with Aluminum Cast Deflector
- Intermittent Duty Operation
- Direct Bagging Collection Style
- Use up to 50' Feet of Hose





Contact us today for pricing and availability

413-532-4030

## available upgrades:

- HEPA Maxx Filter
- 32" Floor Sweep
- **Dust Extraction Arm**
- Ruwac Continuous Bagging System



TOWAC INDUSTRIAL VACUUM SOLUTIONS

## RB352PRO

## **DIMENSIONAL DRAWINGS**