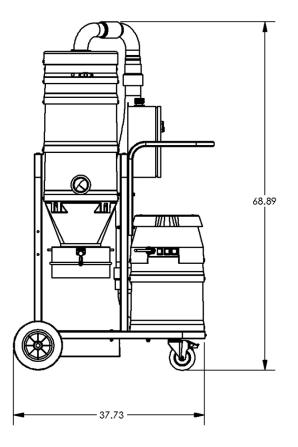

## STANDARD SPECIFICATIONS: RB352PRO

- Three Motor 240/1/60, 350 CFM, 5 Hp and 91" H2O
- Compression Cast \*BULLETPROOF\* Composite Modular Housing
- External Filter Cleaning Mechanism Dustless Cleaning of Filter
- 28 ft<sup>2</sup> MicroClean Filter 99% Efficient @ 0.5 Microns
- HEPA 2.0 99.97% Efficient @ 0.3 Microns
- 2.75" Vacuum Inlet with Aluminum Cast Deflector
- Intermittent Duty Operation
- Direct Bagging Collection Style
- Use up to 50' Feet of Hose





Contact us today for pricing and availability

413-532-4030

## available upgrades:

- HEPA Maxx Filter
- 32" Floor Sweep
- **Dust Extraction Arm**
- Ruwac Continuous Bagging System



TOWAC INDUSTRIAL VACUUM SOLUTIONS

## RB352PRO

## **DIMENSIONAL DRAWINGS**