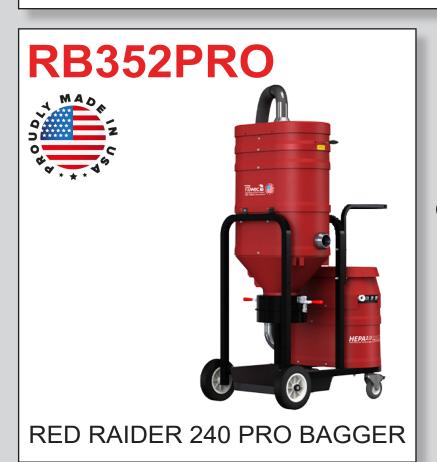

## STANDARD SPECIFICATIONS: RB352PRO

- Three Motor 240/1/60, 350 CFM, 5 Hp and 91" H2O
- Compression Cast \*BULLETPROOF\* Composite Modular Housing
- External Filter Cleaning Mechanism Dustless Cleaning of Filter
- 28 ft<sup>2</sup> MicroClean Filter 99% Efficient @ 0.5 Microns
- HEPA 2.0 99.97% Efficient @ 0.3 Microns
- 2.75" Vacuum Inlet with Aluminum Cast Deflector
- Intermittent Duty Operation
- Direct Bagging Collection Style
- Use up to 50' Feet of Hose