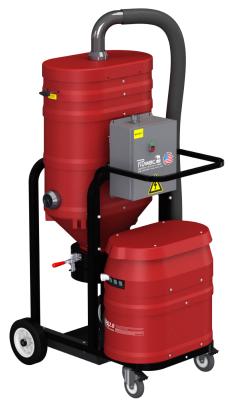

## STANDARD SPECIFICATIONS: RB352PRO

- Three Motor 240/1/60, 350 CFM, 5 Hp and 91" H2O
- Compression Cast \*BULLETPROOF\* Composite Modular Housing
- External Filter Cleaning Mechanism Dustless Cleaning of Filter
- 28 ft<sup>2</sup> MicroClean Filter 99% Efficient @ 0.5 Microns
- HEPA 2.0 99.97% Efficient @ 0.3 Microns
- 2.75" Vacuum Inlet with Aluminum Cast Deflector
- Intermittent Duty Operation
- Direct Bagging Collection Style
- Use up to 50' Feet of Hose

## RB352PRO