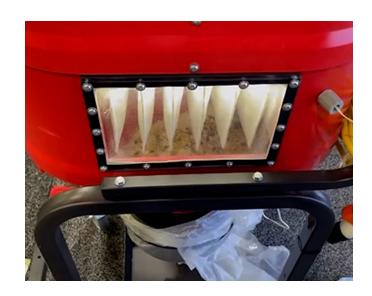

**Direct Bagging** 

**RB151 150 CFM 120 Volt RB201 RB210 200 CFM** 210 CFM **120 Volt RB291 RB331 290 CFM** 330 CFM **120 Volt RB352** 350 CFM **240 Volt RB472** 470 CFM **240 Volt** 

**Ruwac's Red Line Direct Bagging** Vacuums are the ultimate "dustless" solution and a great option when you need a higher level of protection from hazardous dusts. The Bagging Style Vacuum works in the same manner as the Dustpan Style Vacuums except for the materials drop down into a bag rather than into a dustpan. This allows the operator to never come in contact with the dust as they can tie off the bag and throw it away.