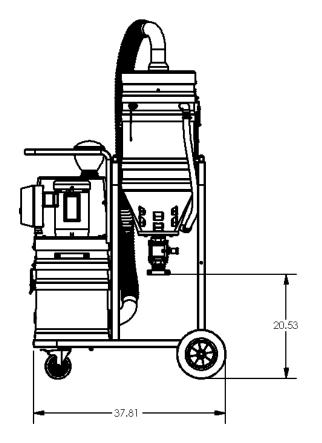

- Explosion Proof TEFC Motor 120/1/60, 150 CFM, 1.5 Hp and 75" H2O
- Ruwac Exclusive Maxflo Multi-Stage Turbine
- Class I, Division 1,2 (Group D) Class II, Division 1,2 (Group E,F,G)
- ETL Certified to UL 1203 and CSA 22.2
- Carbon Impregnated \*BULLETPROOF\* Compression Cast Housing
- Fully Bonded and Grounded
- 44 ft<sup>2</sup> Hydrophobic Filter 99% Efficient @ 1 Micron
- 2" Vacuum Inlet with Stainless Steel Immersion Tube
- Stainless Steel Demisting Pad and Dispersion Screen
- Continuous Duty Operation
- 12 Gallon Liquid Bath



**CERTIFIED EXPLOSION PROOF** WET-MIX IMMERSION TECHNOLOGY



Contact us today for pricing and availability

413-532-4030

## available upgrades:

- HEPA Maxx Filter
- Onboard Reclaim System
- Discharge Settling Chamber



## **MX361EX DIMENSIONAL DRAWINGS**