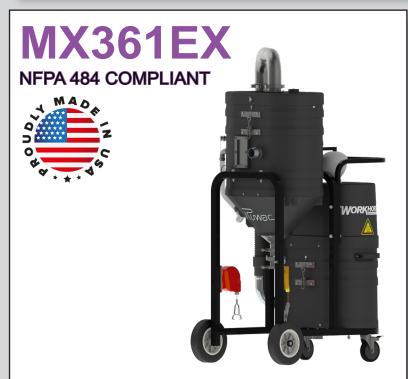

## STANDARD SPECIFICATIONS: MX361EX

- Explosion Proof TEFC Motor 120/1/60, 150 CFM, 1.5 Hp and 75" H2O
- Ruwac Exclusive Maxflo Multi-Stage Turbine
- Class I, Division 1,2 (Group D) Class II, Division 1,2 (Group E,F,G)
- ETL Certified to UL 1203 and CSA 22.2
- Carbon Impregnated \*BULLETPROOF\* Compression Cast Housing
- Fully Bonded and Grounded
- 44 ft<sup>2</sup> Hydrophobic Filter 99% Efficient @ 1 Micron
- 2" Vacuum Inlet with Stainless Steel Immersion Tube
- Stainless Steel Demisting Pad and Dispersion Screen
- Continuous Duty Operation
- 12 Gallon Liquid Bath