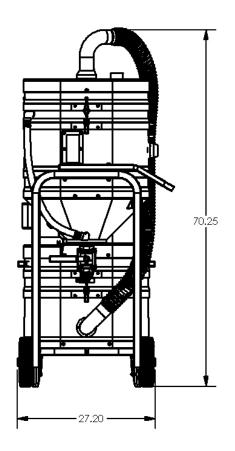

Explosion Proof TEFC Motor 120/1/60, 150 CFM, 1.5 Hp and 75" H2O
- Ruwac Exclusive Maxflo Multi-Stage Turbine
- Class I, Division 1,2 (Group D) Class II, Division 1,2 (Group E,F,G)
- ETL Certified to UL 1203 and CSA 22.2
- Carbon Impregnated \*BULLETPROOF\* Compression Cast Housing
- Fully Bonded and Grounded
- 44 ft<sup>2</sup> Hydrophobic Filter 99% Efficient @ 1 Micron
- 2" Vacuum Inlet with Stainless Steel Immersion Tube
- Stainless Steel Demisting Pad and Dispersion Screen
- Continuous Duty Operation
- 12 Gallon Liquid Bath



**CERTIFIED EXPLOSION PROOF** WET-MIX IMMERSION TECHNOLOGY



Contact us today for pricing and availability

413-532-4030

## available upgrades:

- HEPA Maxx Filter
- Onboard Reclaim System
- Discharge Settling Chamber



## **MX361EX DIMENSIONAL DRAWINGS**