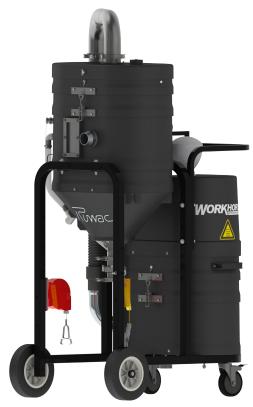

## STANDARD SPECIFICATIONS: MX361EX

- Explosion Proof TEFC Motor 120/1/60, 150 CFM, 1.5 Hp and 75" H2O
- Ruwac Exclusive Maxflo Multi-Stage Turbine
- Class I, Division 1,2 (Group D) Class II, Division 1,2 (Group E,F,G)
- ETL Certified to UL 1203 and CSA 22.2
- Carbon Impregnated \*BULLETPROOF\* Compression Cast Housing
- Fully Bonded and Grounded
- 44 ft<sup>2</sup> Hydrophobic Filter 99% Efficient @ 1 Micron
- 2" Vacuum Inlet with Stainless Steel Immersion Tube
- Stainless Steel Demisting Pad and Dispersion Screen
- Continuous Duty Operation
- 12 Gallon Liquid Bath