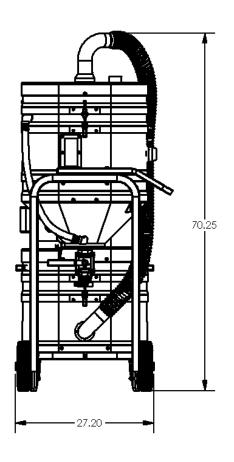

## STANDARD SPECIFICATIONS: MX361

- TEFC Motor 120/1/60, 150 CFM, 1.5 Hp and 75" H2O
- Ruwac Exclusive Maxflo Multi-Stage Turbine
- Class II, Division 2 Groups F & G
- Carbon Impregnated **BULLETPROOF** Compression Cast Housing
- Fully Bonded and Grounded
- 44 ft<sup>2</sup> Hydrophobic Filter 99% Efficient @ 1 Micron
- 2" Vacuum Inlet with Stainless Steel Immersion Tube
- Stainless Steel Demisting Pad and Dispersion Screen
- Continuous Duty Operation
- 12 Gallon Liquid Bath



CLASS II, DIVISION 2

WET-MIX IMMERSION TECHNOLOGY



Contact us today for pricing and availability

413-532-4030

## available upgrades:

- HEPA Maxx Filter
- Onboard Reclaim System
- Discharge Settling Chamber



## **MX361 DIMENSIONAL DRAWINGS**