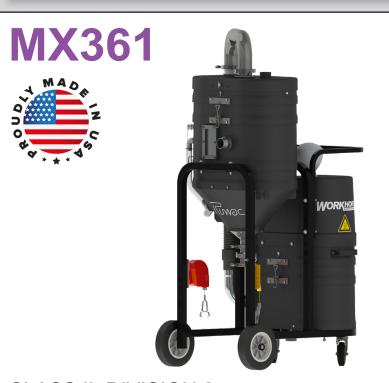

## STANDARD SPECIFICATIONS: MX361

- TEFC Motor 120/1/60, 150 CFM, 1.5 Hp and 75" H2O
- Ruwac Exclusive Maxflo Multi-Stage Turbine
- Class II, Division 2 Groups F & G
- Carbon Impregnated **BULLETPROOF** Compression Cast Housing
- Fully Bonded and Grounded
- 44 ft<sup>2</sup> Hydrophobic Filter 99% Efficient @ 1 Micron
- 2" Vacuum Inlet with Stainless Steel Immersion Tube
- Stainless Steel Demisting Pad and Dispersion Screen
- Continuous Duty Operation
- 12 Gallon Liquid Bath

CLASS II, DIVISION 2

WET-MIX IMMERSION TECHNOLOGY

Contact us today for pricing and availability

413-532-4030