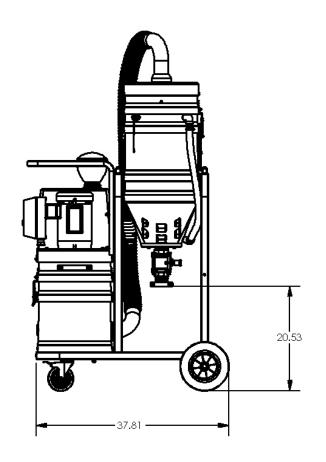

## STANDARD SPECIFICATIONS: MX361

- TEFC Motor 120/1/60, 150 CFM, 1.5 Hp and 75" H2O
- Ruwac Exclusive Maxflo Multi-Stage Turbine
- Class II, Division 2 Groups F & G
- Carbon Impregnated **BULLETPROOF** Compression Cast Housing
- Fully Bonded and Grounded
- 44 ft<sup>2</sup> Hydrophobic Filter 99% Efficient @ 1 Micron
- 2" Vacuum Inlet with Stainless Steel Immersion Tube
- Stainless Steel Demisting Pad and Dispersion Screen
- Continuous Duty Operation
- 12 Gallon Liquid Bath



CLASS II, DIVISION 2

WET-MIX IMMERSION TECHNOLOGY



Contact us today for pricing and availability

413-532-4030

## available upgrades:

- HEPA Maxx Filter
- Onboard Reclaim System
- Discharge Settling Chamber



## **MX361 DIMENSIONAL DRAWINGS**