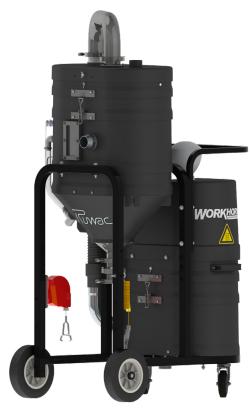

## STANDARD SPECIFICATIONS: MX361

- TEFC Motor 120/1/60, 150 CFM, 1.5 Hp and 75" H2O
- Ruwac Exclusive Maxflo Multi-Stage Turbine
- Class II, Division 2 Groups F & G
- Carbon Impregnated **BULLETPROOF** Compression Cast Housing
- Fully Bonded and Grounded
- 44 ft<sup>2</sup> Hydrophobic Filter 99% Efficient @ 1 Micron
- 2" Vacuum Inlet with Stainless Steel Immersion Tube
- Stainless Steel Demisting Pad and Dispersion Screen
- Continuous Duty Operation
- 12 Gallon Liquid Bath

CLASS II, DIVISION 2

WET-MIX IMMERSION TECHNOLOGY

Contact us today for pricing and availability

413-532-4030