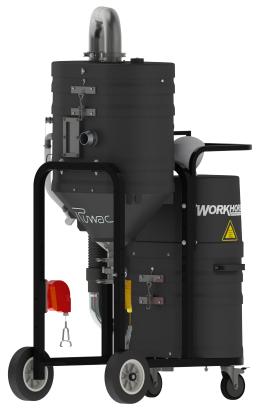

## STANDARD SPECIFICATIONS: MX362EX

- Explosion Proof TEFC Motor 240/1/60, 150 CFM, 1.5 Hp and 75" H2O
- Ruwac Exclusive Maxflo Multi-Stage Turbine
- Class I, Division 1,2 (Group D) Class II, Division 1,2 (Group E,F,G)
- ETL Certified to UL 1203 and CSA 22.2
- Carbon Impregnated "BULLETPROOF" Compression Cast Housing
- Fully Bonded and Grounded
- 44 ft<sup>2</sup> Hydrophobic Filter 99% Efficient @ 1 Micron
- 2" Vacuum Inlet with Stainless Steel Immersion Tube
- Stainless Steel Demisting Pad and Dispersion Screen
- Continuous Duty Operation
- 12 Gallon Liquid Bath

## **MX362EX**