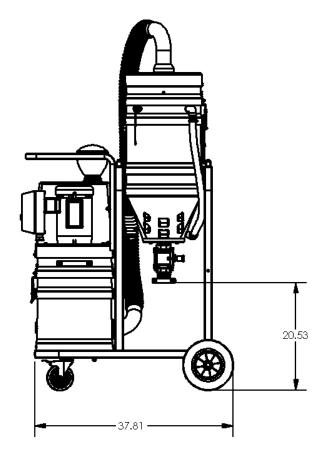

osion Proof TEFC Motor 240/1/60, 150 CFM, 1.5 Hp and 75" H2O
- Ruwac Exclusive Maxflo Multi-Stage Turbine
- Class I, Division 1,2 (Group D) Class II, Division 1,2 (Group E,F,G)
- ETL Certified to UL 1203 and CSA 22.2
- Carbon Impregnated "BULLETPROOF" Compression Cast Housing
- Fully Bonded and Grounded
- 44 ft<sup>2</sup> Hydrophobic Filter 99% Efficient @ 1 Micron
- 2" Vacuum Inlet with Stainless Steel Immersion Tube
- Stainless Steel Demisting Pad and Dispersion Screen
- Continuous Duty Operation
- 12 Gallon Liquid Bath



**CERTIFIED EXPLOSION PROOF** WET-MIX IMMERSION TECHNOLOGY



Contact us today for pricing and availability

413-532-4030

## available upgrades:

- HEPA Maxx Filter
- Onboard Reclaim System
- Discharge Settling Chamber



## **MX362EX**

## **DIMENSIONAL DRAWINGS**