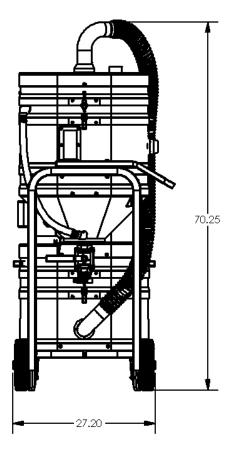

ion Proof TEFC Motor 240/1/60, 150 CFM, 1.5 Hp and 75" H2O
- Ruwac Exclusive Maxflo Multi-Stage Turbine
- Class I, Division 1,2 (Group D) Class II, Division 1,2 (Group E,F,G)
- ETL Certified to UL 1203 and CSA 22.2
- Carbon Impregnated "BULLETPROOF" Compression Cast Housing
- Fully Bonded and Grounded
- 44 ft<sup>2</sup> Hydrophobic Filter 99% Efficient @ 1 Micron
- 2" Vacuum Inlet with Stainless Steel Immersion Tube
- Stainless Steel Demisting Pad and Dispersion Screen
- Continuous Duty Operation
- 12 Gallon Liquid Bath



**CERTIFIED EXPLOSION PROOF** WET-MIX IMMERSION TECHNOLOGY



Contact us today for pricing and availability

413-532-4030

## available upgrades:

- HEPA Maxx Filter
- Onboard Reclaim System
- Discharge Settling Chamber



## **MX362EX**

## **DIMENSIONAL DRAWINGS**