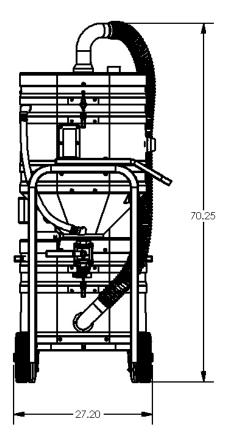

## STANDARD SPECIFICATIONS: MX362

- TEFC Motor 240/1/60, 150 CFM, 1.5 Hp and 75" H2O
- Ruwac Exclusive Maxflo Multi-Stage Turbine
- Class II, Division 2 Groups F & G
- Carbon Impregnated **BULLETPROOF** Compression Cast Housing
- Fully Bonded and Grounded
- 44 ft<sup>2</sup> Hydrophobic Filter 99% Efficient @ 1 Micron
- 2" Vacuum Inlet with Stainless Steel Immersion Tube
- Stainless Steel Demisting Pad and Dispersion Screen
- Continuous Duty Operation
- 12 Gallon Liquid Bath



CLASS II, DIVISION 2

WET-MIX IMMERSION TECHNOLOGY



Contact us today for pricing and availability

413-532-4030

## available upgrades:

- HEPA Maxx Filter
- Onboard Reclaim System
- Discharge Settling Chamber



## **MX362 DIMENSIONAL DRAWINGS**