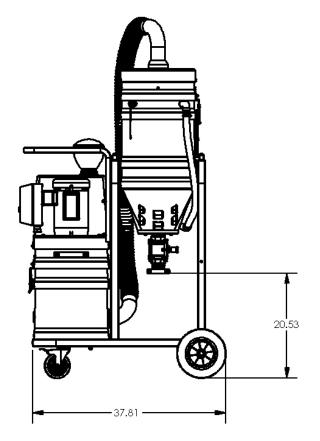

## STANDARD SPECIFICATIONS: MX362

- TEFC Motor 240/1/60, 150 CFM, 1.5 Hp and 75" H2O
- Ruwac Exclusive Maxflo Multi-Stage Turbine
- Class II, Division 2 Groups F & G
- Carbon Impregnated **BULLETPROOF** Compression Cast Housing
- Fully Bonded and Grounded
- 44 ft<sup>2</sup> Hydrophobic Filter 99% Efficient @ 1 Micron
- 2" Vacuum Inlet with Stainless Steel Immersion Tube
- Stainless Steel Demisting Pad and Dispersion Screen
- Continuous Duty Operation
- 12 Gallon Liquid Bath



CLASS II, DIVISION 2

WET-MIX IMMERSION TECHNOLOGY



Contact us today for pricing and availability

413-532-4030

## available upgrades:

- HEPA Maxx Filter
- Onboard Reclaim System
- Discharge Settling Chamber



## **MX362 DIMENSIONAL DRAWINGS**