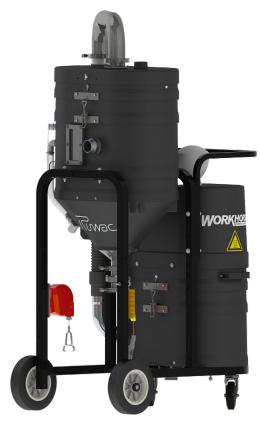

## STANDARD SPECIFICATIONS: MX362

- TEFC Motor 240/1/60, 150 CFM, 1.5 Hp and 75" H2O
- Ruwac Exclusive Maxflo Multi-Stage Turbine
- Class II, Division 2 Groups F & G
- Carbon Impregnated **BULLETPROOF** Compression Cast Housing
- Fully Bonded and Grounded
- 44 ft<sup>2</sup> Hydrophobic Filter 99% Efficient @ 1 Micron
- 2" Vacuum Inlet with Stainless Steel Immersion Tube
- Stainless Steel Demisting Pad and Dispersion Screen
- Continuous Duty Operation
- 12 Gallon Liquid Bath