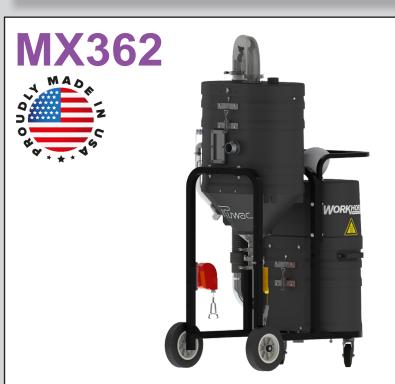

## STANDARD SPECIFICATIONS: MX362

- TEFC Motor 240/1/60, 150 CFM, 1.5 Hp and 75" H2O
- Ruwac Exclusive Maxflo Multi-Stage Turbine
- Class II, Division 2 Groups F & G
- Carbon Impregnated **BULLETPROOF** Compression Cast Housing
- Fully Bonded and Grounded
- 44 ft<sup>2</sup> Hydrophobic Filter 99% Efficient @ 1 Micron
- 2" Vacuum Inlet with Stainless Steel Immersion Tube
- Stainless Steel Demisting Pad and Dispersion Screen
- Continuous Duty Operation
- 12 Gallon Liquid Bath