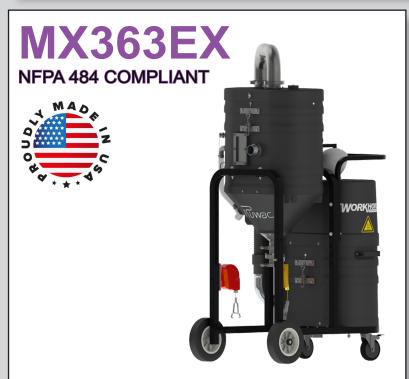

## STANDARD SPECIFICATIONS: MX363EX

- Explosion Proof TEFC Motor 230/3/60, 180 CFM, 3 Hp and 78" H2O
- Ruwac Exclusive Maxflo Multi-Stage Turbine
- Class I, Division 1,2 (Group D) Class II, Division 1,2 (Group E,F,G)
- ETL Certified to UL 1203 and CSA 22.2
- Carbon Impregnated **BULLETPROOF** Compression Cast Housing
- Fully Bonded and Grounded
- 44 ft<sup>2</sup> Hydrophobic Filter 99% Efficient @ 1 Microns
- 2" Vacuum Inlet with Stainless Steel Immersion Tube
- Stainless Steel Demisting Pad and Dispersion Screen
- Continuous Duty Operation
- 12 Gallon Liquid Bath

**CERTIFIED EXPLOSION PROOF** WET-MIX IMMERSION TECHNOLOGY

Contact us today for pricing and availability

413-532-4030