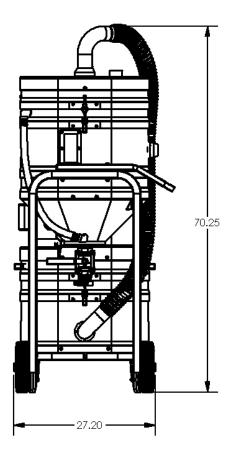

/3/60, 180 CFM, 3 Hp and 78" H2O
- Ruwac Exclusive Maxflo Multi-Stage Turbine
- Class I, Division 1,2 (Group D) Class II, Division 1,2 (Group E,F,G)
- ETL Certified to UL 1203 and CSA 22.2
- Carbon Impregnated **BULLETPROOF** Compression Cast Housing
- Fully Bonded and Grounded
- 44 ft<sup>2</sup> Hydrophobic Filter 99% Efficient @ 1 Microns
- 2" Vacuum Inlet with Stainless Steel Immersion Tube
- Stainless Steel Demisting Pad and Dispersion Screen
- Continuous Duty Operation
- 12 Gallon Liquid Bath



**CERTIFIED EXPLOSION PROOF** WET-MIX IMMERSION TECHNOLOGY



Contact us today for pricing and availability

413-532-4030

## available upgrades:

- HEPA Maxx Filter 99.97% Efficient @ 0.3 Microns
- Onboard Reclaim System
- Discharge Settling Chamber



## MX363EX **DIMENSIONAL DRAWINGS**