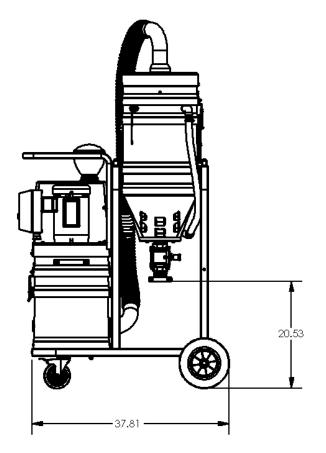

30/3/60, 180 CFM, 3 Hp and 78" H2O
- Ruwac Exclusive Maxflo Multi-Stage Turbine
- Class I, Division 1,2 (Group D) Class II, Division 1,2 (Group E,F,G)
- ETL Certified to UL 1203 and CSA 22.2
- Carbon Impregnated **BULLETPROOF** Compression Cast Housing
- Fully Bonded and Grounded
- 44 ft<sup>2</sup> Hydrophobic Filter 99% Efficient @ 1 Microns
- 2" Vacuum Inlet with Stainless Steel Immersion Tube
- Stainless Steel Demisting Pad and Dispersion Screen
- Continuous Duty Operation
- 12 Gallon Liquid Bath



**CERTIFIED EXPLOSION PROOF** WET-MIX IMMERSION TECHNOLOGY



Contact us today for pricing and availability

413-532-4030

## available upgrades:

- HEPA Maxx Filter 99.97% Efficient @ 0.3 Microns
- Onboard Reclaim System
- Discharge Settling Chamber



## MX363EX **DIMENSIONAL DRAWINGS**