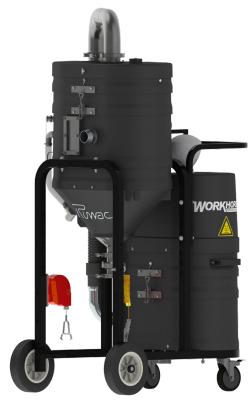

## STANDARD SPECIFICATIONS: MX363EX

- Explosion Proof TEFC Motor 230/3/60, 180 CFM, 3 Hp and 78" H2O
- Ruwac Exclusive Maxflo Multi-Stage Turbine
- Class I, Division 1,2 (Group D) Class II, Division 1,2 (Group E,F,G)
- ETL Certified to UL 1203 and CSA 22.2
- Carbon Impregnated **BULLETPROOF** Compression Cast Housing
- Fully Bonded and Grounded
- 44 ft<sup>2</sup> Hydrophobic Filter 99% Efficient @ 1 Microns
- 2" Vacuum Inlet with Stainless Steel Immersion Tube
- Stainless Steel Demisting Pad and Dispersion Screen
- Continuous Duty Operation
- 12 Gallon Liquid Bath

**CERTIFIED EXPLOSION PROOF** WET-MIX IMMERSION TECHNOLOGY

Contact us today for pricing and availability

413-532-4030