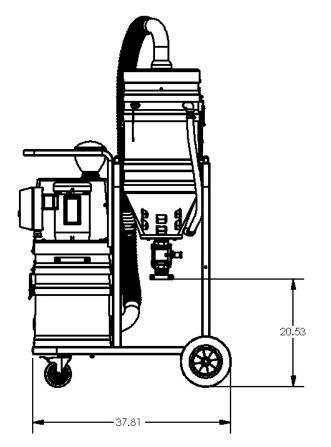

CLASS II DIVISION 2 IMMERSION SYSTEM

#### STANDARD SPECIFICATIONS: MX363

- TEFC Motor 230/3/60, 180 CFM, 3 Hp and 78" H2O
- Ruwac Exclusive Maxflo Multi-Stage Turbine
- Class II, Division 2: Groups F & G
- Carbon Impregnated "BULLETPROOF" Compression Cast Housing
- Fully Bonded and Grounded
- 44 ft<sup>2</sup> Hydrophobic Filter 99% Efficient @ 1 Micron
- 2" Vacuum Inlet with Stainless Steel Immersion Tube
- Stainless Steel Demisting Pad and Dispersion Screen
- Continuous Duty Operation
- 12 Gallon Liquid Bath



WET-MIX IMMERSION TECHNOLOGY



Contact us today for pricing and availability

413-532-4030

#### available upgrades:

- HEPA Maxx Filter
- Onboard Reclaim System
- Discharge Settling Chamber

# TWOC INDUSTRIAL VACUUM SOLUTIONS

### MX363 DIMENSIONAL DRAWINGS







# **INDUSTRIAL VACUUM SOLUTIONS**