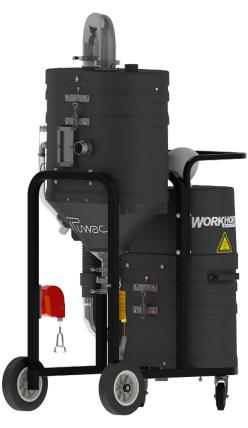

#### STANDARD SPECIFICATIONS: MX363

- TEFC Motor 230/3/60, 180 CFM, 3 Hp and 78" H2O
- Ruwac Exclusive Maxflo Multi-Stage Turbine
- Class II, Division 2: Groups F & G
- Carbon Impregnated "BULLETPROOF" Compression Cast Housing
- Fully Bonded and Grounded
- 44 ft<sup>2</sup> Hydrophobic Filter 99% Efficient @ 1 Micron
- 2" Vacuum Inlet with Stainless Steel Immersion Tube
- Stainless Steel Demisting Pad and Dispersion Screen
- Continuous Duty Operation
- 12 Gallon Liquid Bath