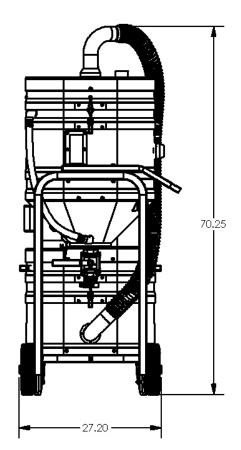

CLASS II DIVISION 2 IMMERSION SYSTEM

#### STANDARD SPECIFICATIONS: MX363

- TEFC Motor 230/3/60, 180 CFM, 3 Hp and 78" H2O
- Ruwac Exclusive Maxflo Multi-Stage Turbine
- Class II, Division 2: Groups F & G
- Carbon Impregnated "BULLETPROOF" Compression Cast Housing
- Fully Bonded and Grounded
- 44 ft<sup>2</sup> Hydrophobic Filter 99% Efficient @ 1 Micron
- 2" Vacuum Inlet with Stainless Steel Immersion Tube
- Stainless Steel Demisting Pad and Dispersion Screen
- Continuous Duty Operation
- 12 Gallon Liquid Bath



WET-MIX IMMERSION TECHNOLOGY



Contact us today for pricing and availability

413-532-4030

#### available upgrades:

- HEPA Maxx Filter
- Onboard Reclaim System
- Discharge Settling Chamber

# TWOC INDUSTRIAL VACUUM SOLUTIONS

### MX363 DIMENSIONAL DRAWINGS







# **INDUSTRIAL VACUUM SOLUTIONS**