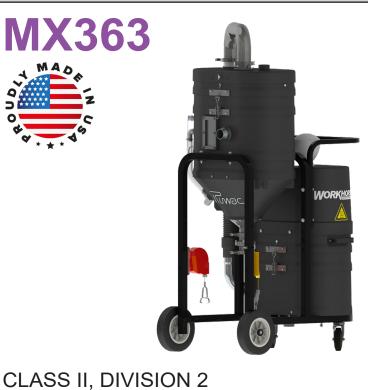

CLASS II DIVISION 2 IMMERSION SYSTEM

#### STANDARD SPECIFICATIONS: MX363

- TEFC Motor 230/3/60, 180 CFM, 3 Hp and 78" H2O
- Ruwac Exclusive Maxflo Multi-Stage Turbine
- Class II, Division 2: Groups F & G
- Carbon Impregnated "BULLETPROOF" Compression Cast Housing
- Fully Bonded and Grounded
- 44 ft<sup>2</sup> Hydrophobic Filter 99% Efficient @ 1 Micron
- 2" Vacuum Inlet with Stainless Steel Immersion Tube
- Stainless Steel Demisting Pad and Dispersion Screen
- Continuous Duty Operation
- 12 Gallon Liquid Bath