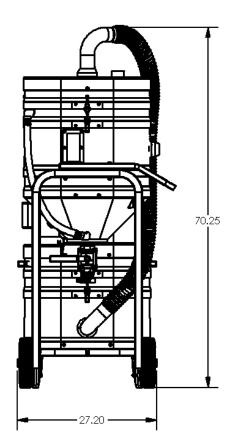

Explosion Proof TEFC Motor 460/3/60, 180 CFM, 3 Hp and 78" H2O
- Ruwac Exclusive Maxflo Multi-Stage Turbine
- Class I, Division 1,2 (Group D) Class II, Division 1,2 (Group E,F,G)
- ETL Certified to UL 1203 and CSA 22.2
- Carbon Impregnated "BULLETPROOF" Compression Cast Housing
- Fully Bonded and Grounded
- 44 ft<sup>2</sup> Hydrophobic Filter 99% Efficient @ 1 Microns
- 2" Vacuum Inlet with Stainless Steel Immersion Tube
- Stainless Steel Demisting Pad and Dispersion Screen
- Continuous Duty Operation
- 12 Gallon Liquid Bath





Contact us today for pricing and availability

413-532-4030

#### available upgrades:

- HEPA Maxx Filter 99.97% Efficient @ 0.3 Microns
- Onboard Reclaim System
- Discharge Settling Chamber

## **INDUSTRIAL VACUUM SOLUTIONS**

## MX364EX DIMENSIONAL DRAWINGS







# Twac INDUSTRIAL VACUUM SOLUTIONS