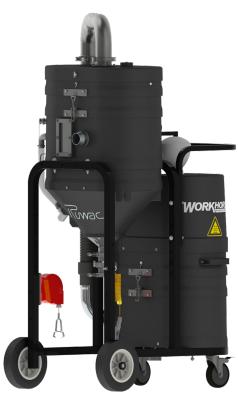

### STANDARD SPECIFICATIONS: MX364EX

- Explosion Proof TEFC Motor 460/3/60, 180 CFM, 3 Hp and 78" H2O
- Ruwac Exclusive Maxflo Multi-Stage Turbine
- Class I, Division 1,2 (Group D) Class II, Division 1,2 (Group E,F,G)
- ETL Certified to UL 1203 and CSA 22.2
- Carbon Impregnated "BULLETPROOF" Compression Cast Housing
- Fully Bonded and Grounded
- 44 ft<sup>2</sup> Hydrophobic Filter 99% Efficient @ 1 Microns
- 2" Vacuum Inlet with Stainless Steel Immersion Tube
- Stainless Steel Demisting Pad and Dispersion Screen
- Continuous Duty Operation
- 12 Gallon Liquid Bath

#### available upgrades:

- HEPA Maxx Filter 99.97% Efficient @ 0.3 Microns
- Onboard Reclaim System
- Discharge Settling Chamber