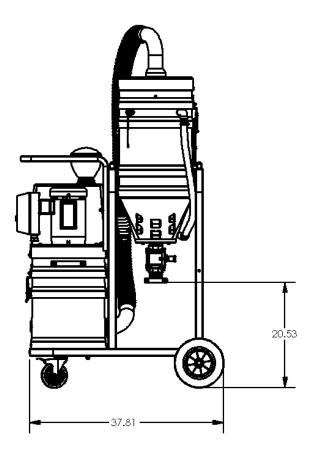

- Explosion Proof TEFC Motor 460/3/60, 180 CFM, 3 Hp and 78" H2O
- Ruwac Exclusive Maxflo Multi-Stage Turbine
- Class I, Division 1,2 (Group D) Class II, Division 1,2 (Group E,F,G)
- ETL Certified to UL 1203 and CSA 22.2
- Carbon Impregnated "BULLETPROOF" Compression Cast Housing
- Fully Bonded and Grounded
- 44 ft<sup>2</sup> Hydrophobic Filter 99% Efficient @ 1 Microns
- 2" Vacuum Inlet with Stainless Steel Immersion Tube
- Stainless Steel Demisting Pad and Dispersion Screen
- Continuous Duty Operation
- 12 Gallon Liquid Bath





Contact us today for pricing and availability

413-532-4030

#### available upgrades:

- HEPA Maxx Filter 99.97% Efficient @ 0.3 Microns
- Onboard Reclaim System
- Discharge Settling Chamber

## **INDUSTRIAL VACUUM SOLUTIONS**

## MX364EX DIMENSIONAL DRAWINGS







# Twac INDUSTRIAL VACUUM SOLUTIONS