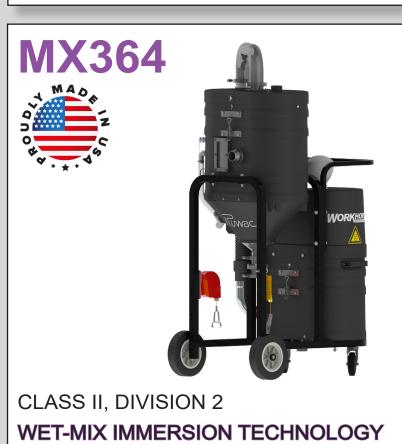

CLASS II DIVISION 2 IMMERSION SYSTEM

#### STANDARD SPECIFICATIONS: MX364

- TEFC Motor 460/3/60, 180 CFM, 3 Hp and 78" H2O
- Ruwac Exclusive Maxflo Multi-Stage Turbine
- Class II, Division 2: Groups F & G
- Carbon Impregnated "BULLETPROOF" Compression Cast Housing
- Fully Bonded and Grounded
- 44 ft<sup>2</sup> Hydrophobic Filter 99% Efficient @ 1 Micron
- 2" Vacuum Inlet with Stainless Steel Immersion Tube
- Stainless Steel Demisting Pad and Dispersion Screen
- Continuous Duty Operation
- 12 Gallon Liquid Bath