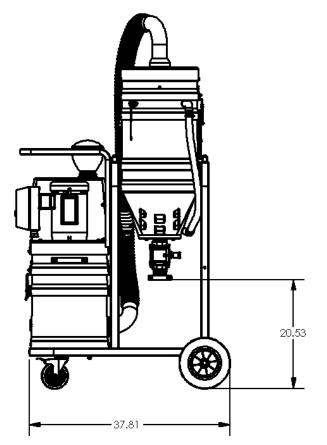

CLASS II DIVISION 2 IMMERSION SYSTEM

#### STANDARD SPECIFICATIONS: MX364

- TEFC Motor 460/3/60, 180 CFM, 3 Hp and 78" H2O
- Ruwac Exclusive Maxflo Multi-Stage Turbine
- Class II, Division 2: Groups F & G
- Carbon Impregnated "BULLETPROOF" Compression Cast Housing
- Fully Bonded and Grounded
- 44 ft<sup>2</sup> Hydrophobic Filter 99% Efficient @ 1 Micron
- 2" Vacuum Inlet with Stainless Steel Immersion Tube
- Stainless Steel Demisting Pad and Dispersion Screen
- Continuous Duty Operation
- 12 Gallon Liquid Bath





Contact us today for pricing and availability

413-532-4030

#### available upgrades:

- HEPA Maxx Filter
- Onboard Reclaim System
- Discharge Settling Chamber

# Twac INDUSTRIAL VACUUM SOLUTIONS

### MX364 DIMENSIONAL DRAWINGS







## **INDUSTRIAL VACUUM SOLUTIONS**