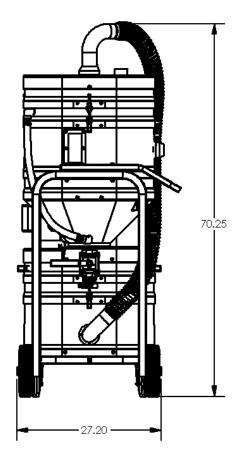

CLASS II DIVISION 2 IMMERSION SYSTEM

#### STANDARD SPECIFICATIONS: MX364

- TEFC Motor 460/3/60, 180 CFM, 3 Hp and 78" H2O
- Ruwac Exclusive Maxflo Multi-Stage Turbine
- Class II, Division 2: Groups F & G
- Carbon Impregnated "BULLETPROOF" Compression Cast Housing
- Fully Bonded and Grounded
- 44 ft<sup>2</sup> Hydrophobic Filter 99% Efficient @ 1 Micron
- 2" Vacuum Inlet with Stainless Steel Immersion Tube
- Stainless Steel Demisting Pad and Dispersion Screen
- Continuous Duty Operation
- 12 Gallon Liquid Bath





Contact us today for pricing and availability

413-532-4030

#### available upgrades:

- HEPA Maxx Filter
- Onboard Reclaim System
- Discharge Settling Chamber

# Twac INDUSTRIAL VACUUM SOLUTIONS

### MX364 DIMENSIONAL DRAWINGS







## **INDUSTRIAL VACUUM SOLUTIONS**