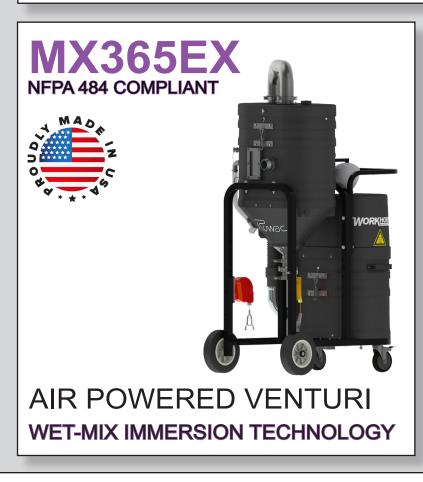

## STANDARD SPECIFICATIONS: MX365EX

- Stainless Steel Air Venturi Turbine System 136" H2O
- Class I, Division 1,2 (Group D) Class II, Division 1,2 (Group E,F,G)
- NFPA 484 Compliant
- Carbon Impregnated "BULLETPROOF" Compression Cast Housing
- Fully Bonded and Grounded
- 44 ft<sup>2</sup> Hydrophobic Filter 99% Efficient @ 1 Micron
- 2" Vacuum Inlet with Stainless Steel Immersion Tube
- Stainless Steel Demisting Pad and Dispersion Screen
- Includes 25' Retractable Grounding Reel
- Continuous Duty Operation
- 12 Gallon Liquid Bath