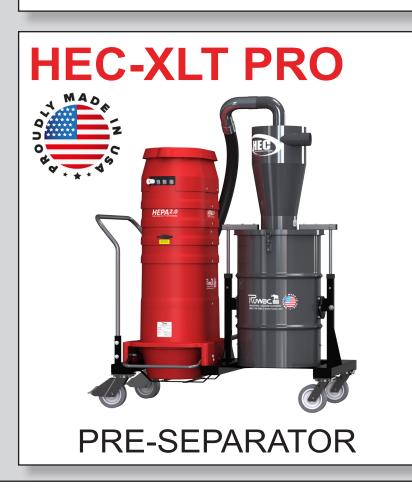

## STANDARD SPECIFICATIONS: HEC-XLT PRO

- Powerful 240 Volt, Single Phase, 4 motor 453 CFM, 60 Hz and 97" H2O
- 28 ft<sup>2</sup> MicroClean Primary Filter 99% Efficient @ 0.5 Microns
- Mechanical Filter Cleaning Mechanism for Dustless Cleaning
- HEPA 2.0 Secondary Filter 99.97% Efficient @ 0.3 Microns
- 2 3/4" Inlet Connection with Aluminum Cast Deflector
- 9 Gallon, Foot Lever Actuated Dustpan for Dustless Emptying
- 6" Heavy Duty Casters
- Compression Cast "BULLETPROOF" Composite Modular Housing
- Advanced "Rapid Cool" Heat Displacement