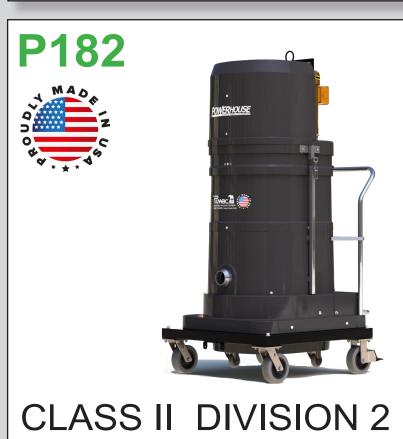

## STANDARD SPECIFICATIONS: P182

- TEFC Motor 240/1/60, 180 CFM, 3 Hp and 78" H2O
- Ruwac Exclusive Maxflo Multi-Stage Turbine
- Class II, Division 2 Groups F & G
- Carbon Impregnated Fiberglass Housing
- External Filter Cleaning Mechanism Dustless Cleaning of Filter
- 48 ft<sup>2</sup> MicroClean Filter 99% Efficient @ 0.5 Microns
- 2.75" Vacuum Inlet with Aluminum Cast Deflector
- Continuous Duty Operation
- 24 Gallon Collection Capacity Removable Dustpan