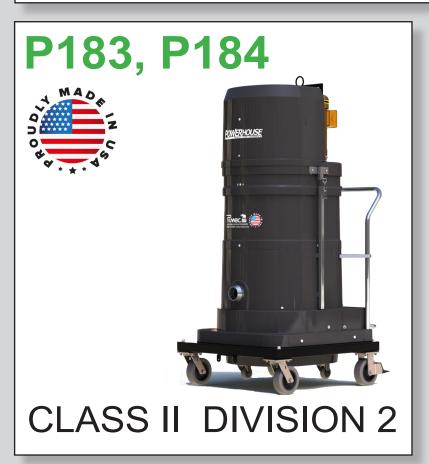

## STANDARD SPECIFICATIONS: P183, P184

- Three Phase TEFC Motor 230/3/60, 460/3/60, 180 CFM, 3 Hp and 78" H2O
- Ruwac Exclusive Maxflo Multi-Stage Turbine
- Class II, Division 2 Groups F & G
- Carbon Impregnated Fiberglass Housing
- External Filter Cleaning Mechanism Dustless Cleaning of Filter
- 48 ft<sup>2</sup> MicroClean Filter 99% Efficient @ 0.5 Microns
- 2.75" Vacuum Inlet with Aluminum Cast Deflector
- Continuous Duty Operation
- 24 Gallon Collection Capacity Removable Dustpan