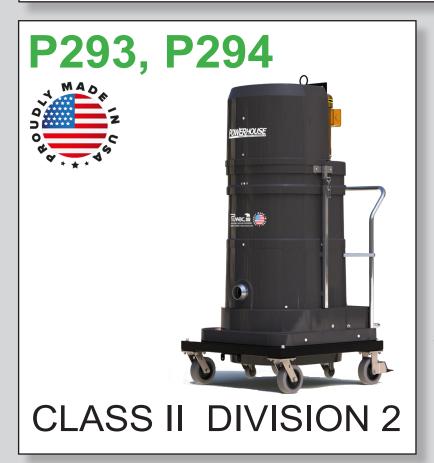

## STANDARD SPECIFICATIONS: P293, P294

- Three Phase TEFC Motor 230/3/60, 460/3/60, 290 CFM, 10 Hp and 111" H2O
- Ruwac Exclusive Maxflo Multi-Stage Turbine
- Class II, Division 2 Groups F & G
- Fully Conductive Carbon Impregnated Fiberglass Housing
- External Filter Cleaning Mechanism Dustless Cleaning of Filter
- 48 ft<sup>2</sup> MicroClean Filter 99% Efficient @ 0.5 Microns
- 2.75" Vacuum Inlet with Aluminum Cast Deflector
- Continuous Duty Operation
- 24 Gallon Collection Capacity Removable Dustpan