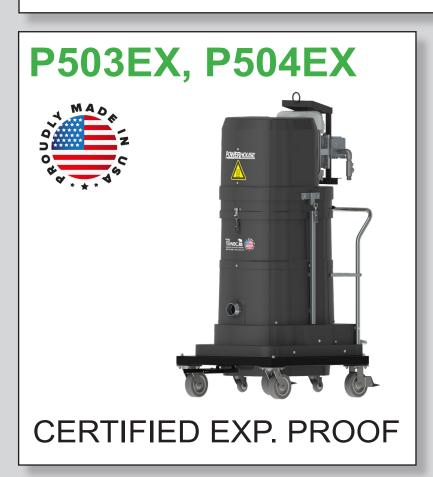

## STANDARD SPECIFICATIONS: P503EX, P504EX

- Three Phase TEFC Motor 230/3/60, 460/3/60, 500 CFM, 10 Hp and 94" H2O
- Ruwac Exclusive Maxflo Multi-Stage Turbine
- Class I, Div 1,2 Group D, Class II, Div 1,2 Groups F and G
- ETL Certified to UL 1203 and CSA 22.2
- Fully Conductive Carbon Impregnated Fiberglass Housing
- External Filter Cleaning Mechanism Dustless Cleaning of Filter
- 48 ft<sup>2</sup> MicroClean Filter 99% Efficient @ 0.5 Microns
- 2.75" Vacuum Inlet with Bronze Deflector
- Continuous Duty Operation
- 24 Gallon Collection Capacity Removable Dustpan