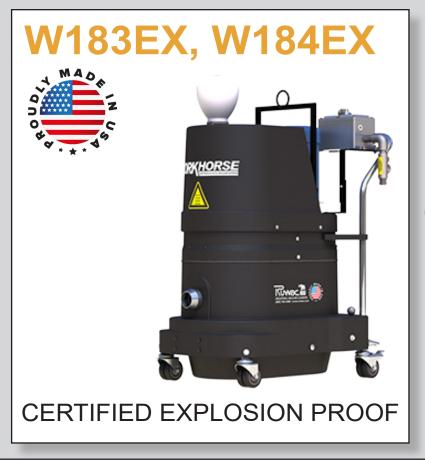

### STANDARD SPECIFICATIONS: W183EX, W184EX

- Three Phase TEFC Motor 230/3/60, 460/3/60, 180 CFM, 3 Hp and 78" H2O
- Ruwac Exclusive Multi-stage Maxflo Turbine
- ETL Certified to UL and CSA Standards Certified Explosion Proof
- Class I, Div 1,2 (Group D); Class II, Div 1,2 (Group F & G)
- Fully Conductive, Carbon Impregnated "BULLETPROOF" Composite Housing
- External Filter Cleaning Mechanism Dustless Cleaning of Filter
- 13 ft<sup>2</sup> MicroClean Filter 99% Efficient @ 0.5 Microns
- 2" Vacuum Inlet with Bronze Deflector
- Continuous Duty Operation
- 9 Gallon Collection Capacity Removable Dustpan