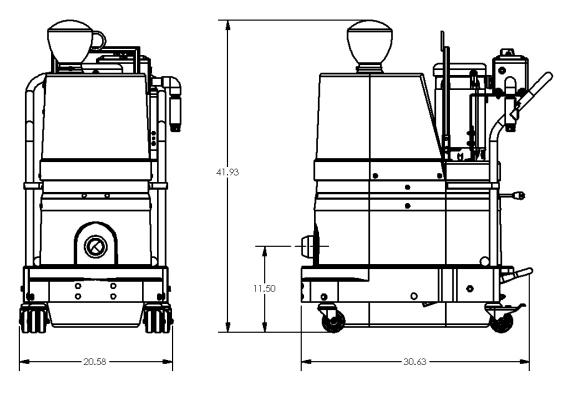

ICATIONS: W183EX, W184EX

- Three Phase TEFC Motor 230/3/60, 460/3/60, 180 CFM, 3 Hp and 78" H2O
- Ruwac Exclusive Multi-stage Maxflo Turbine
- ETL Certified to UL and CSA Standards Certified Explosion Proof
- Class I, Div 1,2 (Group D); Class II, Div 1,2 (Group F & G)
- Fully Conductive, Carbon Impregnated "BULLETPROOF" Composite Housing
- External Filter Cleaning Mechanism Dustless Cleaning of Filter
- 13 ft<sup>2</sup> MicroClean Filter 99% Efficient @ 0.5 Microns
- 2" Vacuum Inlet with Bronze Deflector
- Continuous Duty Operation
- 9 Gallon Collection Capacity Removable Dustpan





Contact us today for pricing and availability

413-532-4030

#### available upgrades:

- HEPA Maxx Filter
- Dust Extraction Arm

# TWOC INDUSTRIAL VACUUM SOLUTIONS

### W183EX, W184EX DIMENSIONAL DRAWINGS





## INDUSTRIAL VACUUM SOLUTIONS