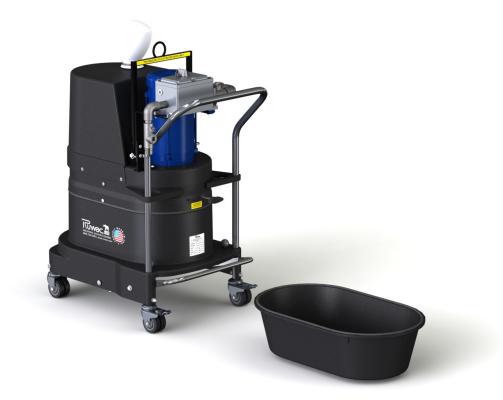

### STANDARD SPECIFICATIONS: W183EX, W184EX

- Three Phase TEFC Motor 230/3/60, 460/3/60, 180 CFM, 3 Hp and 78" H2O
- Ruwac Exclusive Multi-stage Maxflo Turbine
- ETL Certified to UL and CSA Standards Certified Explosion Proof
- Class I, Div 1,2 (Group D); Class II, Div 1,2 (Group F & G)
- Fully Conductive, Carbon Impregnated "BULLETPROOF" Composite Housing
- External Filter Cleaning Mechanism Dustless Cleaning of Filter
- 13 ft<sup>2</sup> MicroClean Filter 99% Efficient @ 0.5 Microns
- 2" Vacuum Inlet with Bronze Deflector
- Continuous Duty Operation
- 9 Gallon Collection Capacity Removable Dustpan

#### available upgrades:

- HEPA Maxx Filter
- Dust Extraction Arm