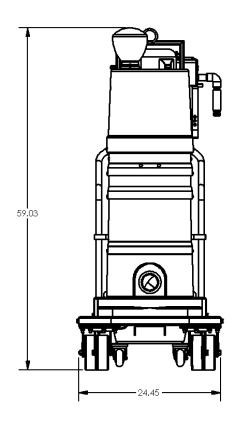

, 460/3/60, 300 CFM, 5 Hp and 84" H2O
- Ruwac Exclusive Multi-stage Maxflo Turbine
- ETL Certified to UL and CSA Standards Certified Explosion Proof
- Class I, Div 1,2 (Group D); Class II, Div 1,2 (Group F & G)
- Fully Conductive, Carbon Impregnated **BULLETPROOF** Composite Housing
- External Filter Cleaning Mechanism Dustless Cleaning of Filter
- 28 ft<sup>2</sup> MicroClean Filter 99% Efficient @ 0.5 Microns
- 2.75" Vacuum Inlet with Bronze Deflector
- Continuous Duty Operation
- 9 Gallon Collection Capacity Removable Dustpan

# /303EX, W3

**CERTIFIED EXPLOSION PROOF** 



Contact us today for pricing and availability

413-532-4030

### available upgrades:

- HEPA Maxx Filter
- Dust Extraction Arm



TOWAC INDUSTRIAL VACUUM SOLUTIONS

# **W303EX, W304EX**

## **DIMENSIONAL DRAWINGS**