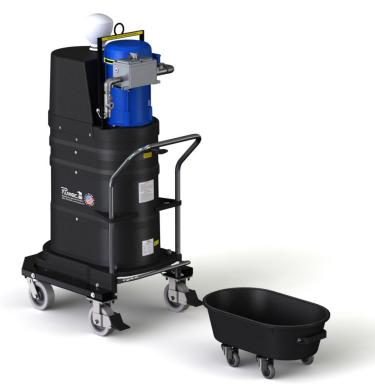

### STANDARD SPECIFICATIONS: W303EX, W304EX

- Three Phase TEFC Motor 230/3/60, 460/3/60, 300 CFM, 5 Hp and 84" H2O
- Ruwac Exclusive Multi-stage Maxflo Turbine
- ETL Certified to UL and CSA Standards Certified Explosion Proof
- Class I, Div 1,2 (Group D); Class II, Div 1,2 (Group F & G)
- Fully Conductive, Carbon Impregnated **BULLETPROOF** Composite Housing
- External Filter Cleaning Mechanism Dustless Cleaning of Filter
- 28 ft<sup>2</sup> MicroClean Filter 99% Efficient @ 0.5 Microns
- 2.75" Vacuum Inlet with Bronze Deflector
- Continuous Duty Operation
- 9 Gallon Collection Capacity Removable Dustpan

### available upgrades:

- HEPA Maxx Filter
- Dust Extraction Arm

TOWAC INDUSTRIAL VACUUM SOLUTIONS