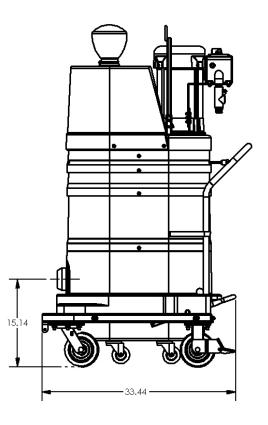

460/3/60, 300 CFM, 5 Hp and 84" H2O
- Ruwac Exclusive Multi-stage Maxflo Turbine
- ETL Certified to UL and CSA Standards Certified Explosion Proof
- Class I, Div 1,2 (Group D); Class II, Div 1,2 (Group F & G)
- Fully Conductive, Carbon Impregnated **BULLETPROOF** Composite Housing
- External Filter Cleaning Mechanism Dustless Cleaning of Filter
- 28 ft<sup>2</sup> MicroClean Filter 99% Efficient @ 0.5 Microns
- 2.75" Vacuum Inlet with Bronze Deflector
- Continuous Duty Operation
- 9 Gallon Collection Capacity Removable Dustpan

# /303EX, W3

**CERTIFIED EXPLOSION PROOF** 



Contact us today for pricing and availability

413-532-4030

### available upgrades:

- HEPA Maxx Filter
- Dust Extraction Arm



TOWAC INDUSTRIAL VACUUM SOLUTIONS

# **W303EX, W304EX**

## **DIMENSIONAL DRAWINGS**