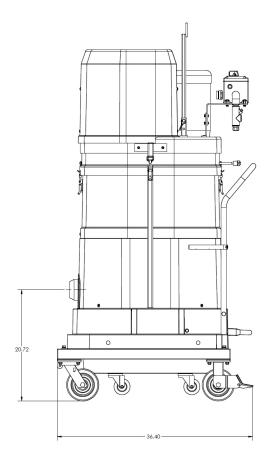

## STANDARD SPECIFICATIONS: P151EX

- Explosion Proof TEFC Motor 120/1/60, 150 CFM, 1.5 Hp and 75" H2O
- Ruwac Exclusive Maxflo Multi-Stage Turbine
- Class I, Div 1,2 Group D, Class II, Div 1,2 Groups F and G
- ETL Certified to UL 1203 and CSA 22.2
- Fully Conductive Carbon Impregnated Fiberglass Housing
- External Filter Cleaning Mechanism Dustless Cleaning of Filter
- 48 ft<sup>2</sup> MicroClean Filter 99% Efficient @ 0.5 Microns
- 2.75" Vacuum Inlet with Bronze Deflector
- Continuous Duty Operation
- 24 Gallon Collection Capacity Removable Dustpan



## CERTIFIED EXP. PROOF

www.ruwac.com

Contact us today for pricing and availability

413-532-4030

available upgrades:

• HEPA SUPER Maxx Filter

INDUSTRIAL VACUUM SOLUTIONS

## P151EX DIMENSIONAL DRAWINGS







## **INDUSTRIAL VACUUM SOLUTIONS**