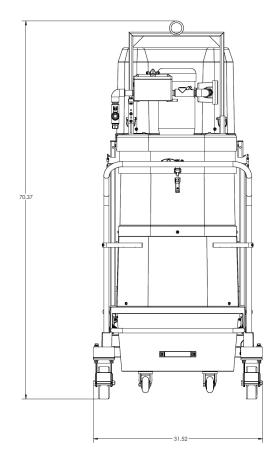

## STANDARD SPECIFICATIONS: P151EX

- Explosion Proof TEFC Motor 120/1/60, 150 CFM, 1.5 Hp and 75" H2O
- Ruwac Exclusive Maxflo Multi-Stage Turbine
- Class I, Div 1,2 Group D, Class II, Div 1,2 Groups F and G
- ETL Certified to UL 1203 and CSA 22.2
- Fully Conductive Carbon Impregnated Fiberglass Housing
- External Filter Cleaning Mechanism Dustless Cleaning of Filter
- 48 ft<sup>2</sup> MicroClean Filter 99% Efficient @ 0.5 Microns
- 2.75" Vacuum Inlet with Bronze Deflector
- Continuous Duty Operation
- 24 Gallon Collection Capacity Removable Dustpan



## CERTIFIED EXP. PROOF

www.ruwac.com

Contact us today for pricing and availability

413-532-4030

available upgrades:

• HEPA SUPER Maxx Filter

INDUSTRIAL VACUUM SOLUTIONS

## P151EX DIMENSIONAL DRAWINGS







## **INDUSTRIAL VACUUM SOLUTIONS**