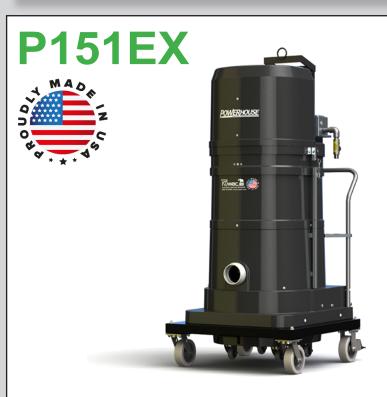

## STANDARD SPECIFICATIONS: P151EX

- Explosion Proof TEFC Motor 120/1/60, 150 CFM, 1.5 Hp and 75" H2O
- Ruwac Exclusive Maxflo Multi-Stage Turbine
- Class I, Div 1,2 Group D, Class II, Div 1,2 Groups F and G
- ETL Certified to UL 1203 and CSA 22.2
- Fully Conductive Carbon Impregnated Fiberglass Housing
- External Filter Cleaning Mechanism Dustless Cleaning of Filter
- 48 ft<sup>2</sup> MicroClean Filter 99% Efficient @ 0.5 Microns
- 2.75" Vacuum Inlet with Bronze Deflector
- Continuous Duty Operation
- 24 Gallon Collection Capacity Removable Dustpan