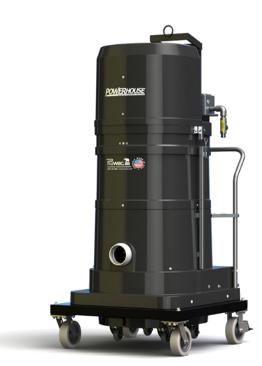

## STANDARD SPECIFICATIONS: P151EX

- Explosion Proof TEFC Motor 120/1/60, 150 CFM, 1.5 Hp and 75" H2O
- Ruwac Exclusive Maxflo Multi-Stage Turbine
- Class I, Div 1,2 Group D, Class II, Div 1,2 Groups F and G
- ETL Certified to UL 1203 and CSA 22.2
- Fully Conductive Carbon Impregnated Fiberglass Housing
- External Filter Cleaning Mechanism Dustless Cleaning of Filter
- 48 ft<sup>2</sup> MicroClean Filter 99% Efficient @ 0.5 Microns
- 2.75" Vacuum Inlet with Bronze Deflector
- Continuous Duty Operation
- 24 Gallon Collection Capacity Removable Dustpan

## CERTIFIED EXP. PROOF

www.ruwac.com

Contact us today for pricing and availability

413-532-4030

available upgrades:

• HEPA SUPER Maxx Filter

INDUSTRIAL VACUUM SOLUTIONS