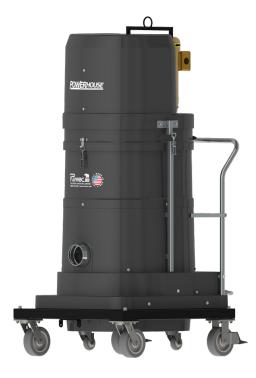

## STANDARD SPECIFICATIONS: P151

- TEFC Motor 120/1/60, 150 CFM, 1.5 Hp and 75" H2O
- Ruwac Exclusive Maxflo Multi-Stage Turbine
- Class II, Division 2 Groups F & G
- Carbon Impregnated Fiberglass Housing
- External Filter Cleaning Mechanism Dustless Cleaning of Filter
- 48 ft<sup>2</sup> MicroClean Filter 99% Efficient @ 0.5 Microns
- 2.75" Vacuum Inlet with Aluminum Cast Deflector
- Continuous Duty Operation
- 24 Gallon Collection Capacity Removable Dustpan