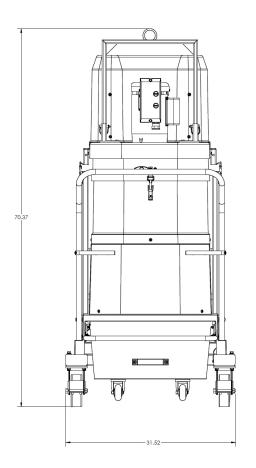

## STANDARD SPECIFICATIONS: P151

- TEFC Motor 120/1/60, 150 CFM, 1.5 Hp and 75" H2O
- Ruwac Exclusive Maxflo Multi-Stage Turbine
- Class II, Division 2 Groups F & G
- Carbon Impregnated Fiberglass Housing
- External Filter Cleaning Mechanism Dustless Cleaning of Filter
- 48 ft<sup>2</sup> MicroClean Filter 99% Efficient @ 0.5 Microns
- 2.75" Vacuum Inlet with Aluminum Cast Deflector
- Continuous Duty Operation
- 24 Gallon Collection Capacity Removable Dustpan





Contact us today for pricing and availability

413-532-4030

## available upgrades:

HEPA SUPER Maxx Filter



## P151

## **DIMENSIONAL DRAWINGS**