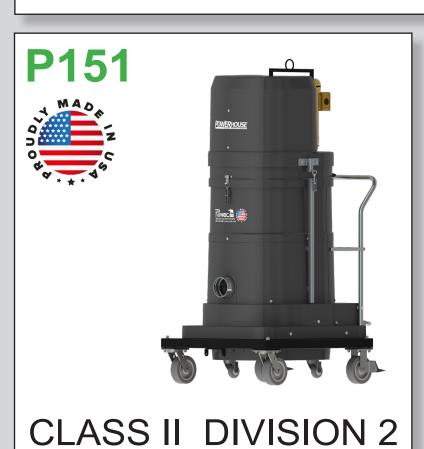

## P151

## STANDARD SPECIFICATIONS: P151

- TEFC Motor 120/1/60, 150 CFM, 1.5 Hp and 75" H2O
- Ruwac Exclusive Maxflo Multi-Stage Turbine
- Class II, Division 2 Groups F & G
- Carbon Impregnated Fiberglass Housing
- External Filter Cleaning Mechanism Dustless Cleaning of Filter
- 48 ft<sup>2</sup> MicroClean Filter 99% Efficient @ 0.5 Microns
- 2.75" Vacuum Inlet with Aluminum Cast Deflector
- Continuous Duty Operation
- 24 Gallon Collection Capacity Removable Dustpan