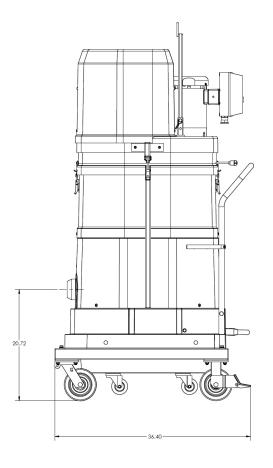

## STANDARD SPECIFICATIONS: P151

- TEFC Motor 120/1/60, 150 CFM, 1.5 Hp and 75" H2O
- Ruwac Exclusive Maxflo Multi-Stage Turbine
- Class II, Division 2 Groups F & G
- Carbon Impregnated Fiberglass Housing
- External Filter Cleaning Mechanism Dustless Cleaning of Filter
- 48 ft<sup>2</sup> MicroClean Filter 99% Efficient @ 0.5 Microns
- 2.75" Vacuum Inlet with Aluminum Cast Deflector
- Continuous Duty Operation
- 24 Gallon Collection Capacity Removable Dustpan





Contact us today for pricing and availability

413-532-4030

## available upgrades:

HEPA SUPER Maxx Filter



## P151

## **DIMENSIONAL DRAWINGS**