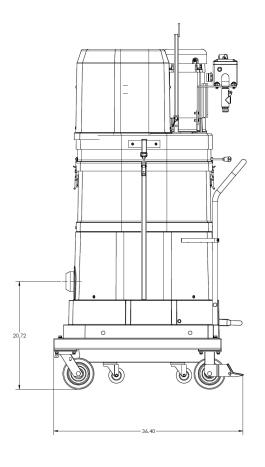

losion Proof TEFC Motor 240/1/60, 180 CFM, 3 Hp and 78" H2O
- Ruwac Exclusive Maxflo Multi-Stage Turbine
- Class I, Div 1,2 Group D, Class II, Div 1,2 Groups F and G
- ETL Certified to UL 1203 and CSA 22.2
- Fully Conductive Carbon Impregnated Fiberglass Housing
- External Filter Cleaning Mechanism Dustless Cleaning of Filter
- 48 ft<sup>2</sup> MicroClean Filter 99% Efficient @ 0.5 Microns
- 2.75" Vacuum Inlet with Bronze Deflector
- Continuous Duty Operation
- 24 Gallon Collection Capacity Removable Dustpan





Contact us today for pricing and availability

413-532-4030

## available upgrades:

- HEPA SUPER Maxx Filter
- Dust Extraction Arm
- Pair with Tubing and Fittings for Central Vacuum Capabilities



TOWAC INDUSTRIAL VACUUM SOLUTIONS

## **P182EX**

## **DIMENSIONAL DRAWINGS**