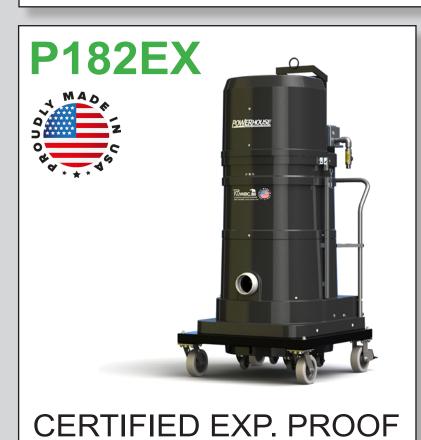

## **P182EX**

## STANDARD SPECIFICATIONS: P182EX

- Explosion Proof TEFC Motor 240/1/60, 180 CFM, 3 Hp and 78" H2O
- Ruwac Exclusive Maxflo Multi-Stage Turbine
- Class I, Div 1,2 Group D, Class II, Div 1,2 Groups F and G
- ETL Certified to UL 1203 and CSA 22.2
- Fully Conductive Carbon Impregnated Fiberglass Housing
- External Filter Cleaning Mechanism Dustless Cleaning of Filter
- 48 ft<sup>2</sup> MicroClean Filter 99% Efficient @ 0.5 Microns
- 2.75" Vacuum Inlet with Bronze Deflector
- Continuous Duty Operation
- 24 Gallon Collection Capacity Removable Dustpan