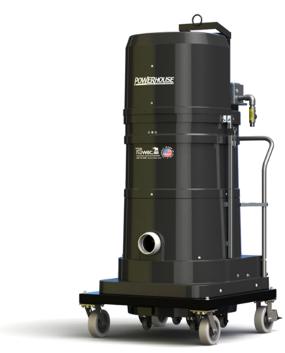

## STANDARD SPECIFICATIONS: P182EX

- Explosion Proof TEFC Motor 240/1/60, 180 CFM, 3 Hp and 78" H2O
- Ruwac Exclusive Maxflo Multi-Stage Turbine
- Class I, Div 1,2 Group D, Class II, Div 1,2 Groups F and G
- ETL Certified to UL 1203 and CSA 22.2
- Fully Conductive Carbon Impregnated Fiberglass Housing
- External Filter Cleaning Mechanism Dustless Cleaning of Filter
- 48 ft<sup>2</sup> MicroClean Filter 99% Efficient @ 0.5 Microns
- 2.75" Vacuum Inlet with Bronze Deflector
- Continuous Duty Operation
- 24 Gallon Collection Capacity Removable Dustpan

## **P182EX**