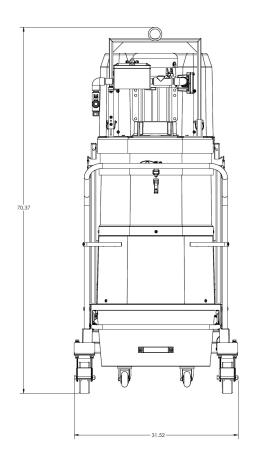

xplosion Proof TEFC Motor 240/1/60, 180 CFM, 3 Hp and 78" H2O
- Ruwac Exclusive Maxflo Multi-Stage Turbine
- Class I, Div 1,2 Group D, Class II, Div 1,2 Groups F and G
- ETL Certified to UL 1203 and CSA 22.2
- Fully Conductive Carbon Impregnated Fiberglass Housing
- External Filter Cleaning Mechanism Dustless Cleaning of Filter
- 48 ft<sup>2</sup> MicroClean Filter 99% Efficient @ 0.5 Microns
- 2.75" Vacuum Inlet with Bronze Deflector
- Continuous Duty Operation
- 24 Gallon Collection Capacity Removable Dustpan





Contact us today for pricing and availability

413-532-4030

## available upgrades:

- HEPA SUPER Maxx Filter
- Dust Extraction Arm
- Pair with Tubing and Fittings for Central Vacuum Capabilities



TOWAC INDUSTRIAL VACUUM SOLUTIONS

## **P182EX**

## **DIMENSIONAL DRAWINGS**