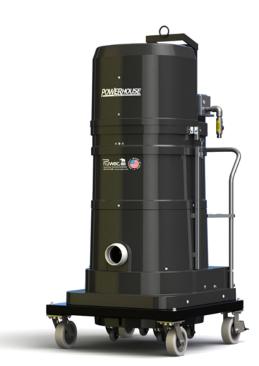

### STANDARD SPECIFICATIONS: P183EX, P184EX

- Three Phase TEFC Motor 230/3/60, 460/3/60, 180 CFM, 3 Hp and 78" H2O
- Ruwac Exclusive Maxflo Multi-Stage Turbine
- Class I, Div 1,2 Group D, Class II, Div 1,2 Groups F and G
- ETL Certified to UL 1203 and CSA 22.2
- Fully Conductive Carbon Impregnated Fiberglass Housing
- External Filter Cleaning Mechanism Dustless Cleaning of Filter
- 48 ft<sup>2</sup> MicroClean Filter 99% Efficient @ 0.5 Microns
- 2.75" Vacuum Inlet with Bronze Deflector
- Continuous Duty Operation
- 24 Gallon Collection Capacity Removable Dustpan