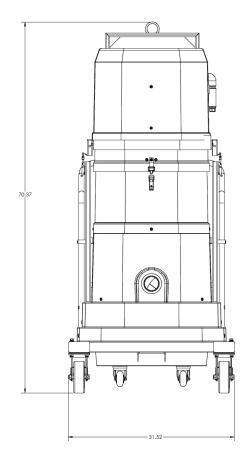

, 460/3/60, 180 CFM, 3 Hp and 78" H2O
- Ruwac Exclusive Maxflo Multi-Stage Turbine
- Class I, Div 1,2 Group D, Class II, Div 1,2 Groups F and G
- ETL Certified to UL 1203 and CSA 22.2
- Fully Conductive Carbon Impregnated Fiberglass Housing
- External Filter Cleaning Mechanism Dustless Cleaning of Filter
- 48 ft<sup>2</sup> MicroClean Filter 99% Efficient @ 0.5 Microns
- 2.75" Vacuum Inlet with Bronze Deflector
- Continuous Duty Operation
- 24 Gallon Collection Capacity Removable Dustpan



#### CERTIFIED EXP. PROOF



Contact us today for pricing and availability

413-532-4030

#### available upgrades:

- HEPA SUPER Maxx Filter
- Dust Extraction Arm
- Pair with Tubing and Fittings for Central Vacuum Capabilities

# TWO INDUSTRIAL VACUUM SOLUTIONS

### P183EX, P184EX DIMENSIONAL DRAWINGS







## Twac INDUSTRIAL VACUUM SOLUTIONS