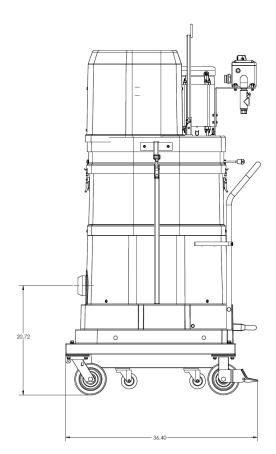

460/3/60, 180 CFM, 3 Hp and 78" H2O
- Ruwac Exclusive Maxflo Multi-Stage Turbine
- Class I, Div 1,2 Group D, Class II, Div 1,2 Groups F and G
- ETL Certified to UL 1203 and CSA 22.2
- Fully Conductive Carbon Impregnated Fiberglass Housing
- External Filter Cleaning Mechanism Dustless Cleaning of Filter
- 48 ft<sup>2</sup> MicroClean Filter 99% Efficient @ 0.5 Microns
- 2.75" Vacuum Inlet with Bronze Deflector
- Continuous Duty Operation
- 24 Gallon Collection Capacity Removable Dustpan



#### CERTIFIED EXP. PROOF



Contact us today for pricing and availability

413-532-4030

#### available upgrades:

- HEPA SUPER Maxx Filter
- Dust Extraction Arm
- Pair with Tubing and Fittings for Central Vacuum Capabilities

# TWO INDUSTRIAL VACUUM SOLUTIONS

### P183EX, P184EX DIMENSIONAL DRAWINGS







## Twac INDUSTRIAL VACUUM SOLUTIONS