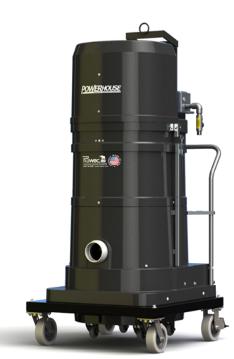

### STANDARD SPECIFICATIONS: P293EX, P294EX

- Three Phase TEFC Motor 230/3/60, 460/3/60, 290 CFM, 10 Hp and 111" H2O
- Ruwac Exclusive Maxflo Multi-Stage Turbine
- Class I, Div 1,2 Group D, Class II, Div 1,2 Groups F and G
- ETL Certified to UL 1203 and CSA 22.2
- Fully Conductive Carbon Impregnated Fiberglass Housing
- External Filter Cleaning Mechanism Dustless Cleaning of Filter
- 48 ft<sup>2</sup> MicroClean Filter 99% Efficient @ 0.5 Microns
- 2.75" Vacuum Inlet with Bronze Deflector
- Continuous Duty Operation
- 24 Gallon Collection Capacity Removable Dustpan