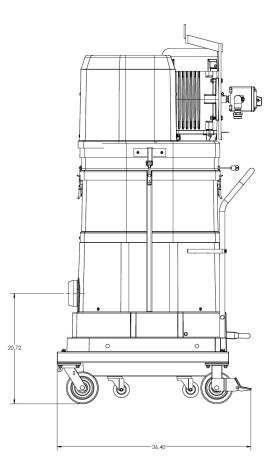

60/3/60, 290 CFM, 10 Hp and 111" H2O
- Ruwac Exclusive Maxflo Multi-Stage Turbine
- Class I, Div 1,2 Group D, Class II, Div 1,2 Groups F and G
- ETL Certified to UL 1203 and CSA 22.2
- Fully Conductive Carbon Impregnated Fiberglass Housing
- External Filter Cleaning Mechanism Dustless Cleaning of Filter
- 48 ft<sup>2</sup> MicroClean Filter 99% Efficient @ 0.5 Microns
- 2.75" Vacuum Inlet with Bronze Deflector
- Continuous Duty Operation
- 24 Gallon Collection Capacity Removable Dustpan



#### CERTIFIED EXP. PROOF



Contact us today for pricing and availability

413-532-4030

#### available upgrades:

- HEPA SUPER Maxx Filter
- Dust Extraction Arm
- Pair with Tubing and Fittings for Central Vacuum Capabilities

# TWO INDUSTRIAL VACUUM SOLUTIONS

## P293EX, P294EX DIMENSIONAL DRAWINGS







# Twac INDUSTRIAL VACUUM SOLUTIONS