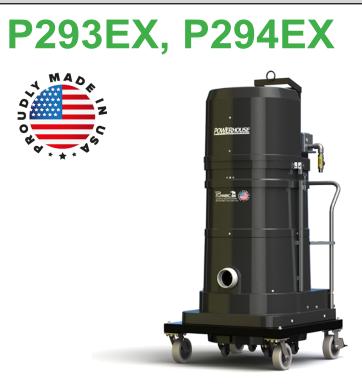

### STANDARD SPECIFICATIONS: P293EX, P294EX

- Three Phase TEFC Motor 230/3/60, 460/3/60, 290 CFM, 10 Hp and 111" H2O
- Ruwac Exclusive Maxflo Multi-Stage Turbine
- Class I, Div 1,2 Group D, Class II, Div 1,2 Groups F and G
- ETL Certified to UL 1203 and CSA 22.2
- Fully Conductive Carbon Impregnated Fiberglass Housing
- External Filter Cleaning Mechanism Dustless Cleaning of Filter
- 48 ft<sup>2</sup> MicroClean Filter 99% Efficient @ 0.5 Microns
- 2.75" Vacuum Inlet with Bronze Deflector
- Continuous Duty Operation
- 24 Gallon Collection Capacity Removable Dustpan