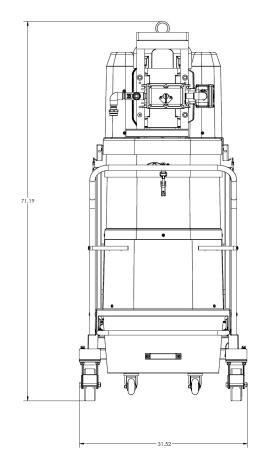

460/3/60, 290 CFM, 10 Hp and 111" H2O
- Ruwac Exclusive Maxflo Multi-Stage Turbine
- Class I, Div 1,2 Group D, Class II, Div 1,2 Groups F and G
- ETL Certified to UL 1203 and CSA 22.2
- Fully Conductive Carbon Impregnated Fiberglass Housing
- External Filter Cleaning Mechanism Dustless Cleaning of Filter
- 48 ft<sup>2</sup> MicroClean Filter 99% Efficient @ 0.5 Microns
- 2.75" Vacuum Inlet with Bronze Deflector
- Continuous Duty Operation
- 24 Gallon Collection Capacity Removable Dustpan



#### CERTIFIED EXP. PROOF



Contact us today for pricing and availability

413-532-4030

#### available upgrades:

- HEPA SUPER Maxx Filter
- Dust Extraction Arm
- Pair with Tubing and Fittings for Central Vacuum Capabilities

# TWO INDUSTRIAL VACUUM SOLUTIONS

## P293EX, P294EX DIMENSIONAL DRAWINGS







# Twac INDUSTRIAL VACUUM SOLUTIONS