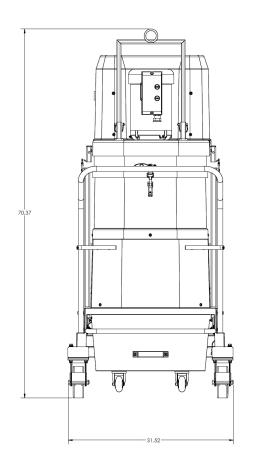

## STANDARD SPECIFICATIONS: P303, P304

- Three Phase TEFC Motor 230/3/60, 460/3/60, 300 CFM, 5 Hp and 84" H2O
- Ruwac Exclusive Maxflo Multi-Stage Turbine
- Class II, Division 2 Groups F & G
- Carbon Impregnated Fiberglass Housing
- External Filter Cleaning Mechanism Dustless Cleaning of Filter
- 48 ft<sup>2</sup> MicroClean Filter 99% Efficient @ 0.5 Microns
- 2.75" Vacuum Inlet with Aluminum Cast Deflector
- Continuous Duty Operation
- 24 Gallon Collection Capacity Removable Dustpan





Contact us today for pricing and availability

413-532-4030

## available upgrades:

- HEPA SUPER Maxx Filter
- Dust Extraction Arm
- · Pair with Tubing and Fittings for Central Vacuum Capabilities



**Liveac Industrial** Vacuum solutions

## P303, P304

## DIMENSIONAL DRAWINGS