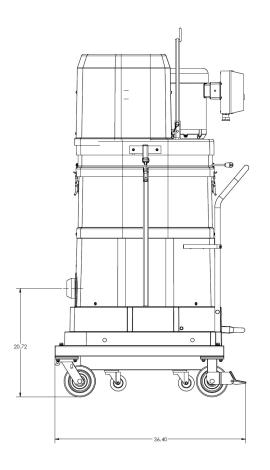

## STANDARD SPECIFICATIONS: P303, P304

- Three Phase TEFC Motor 230/3/60, 460/3/60, 300 CFM, 5 Hp and 84" H2O
- Ruwac Exclusive Maxflo Multi-Stage Turbine
- Class II, Division 2 Groups F & G
- Carbon Impregnated Fiberglass Housing
- External Filter Cleaning Mechanism Dustless Cleaning of Filter
- 48 ft<sup>2</sup> MicroClean Filter 99% Efficient @ 0.5 Microns
- 2.75" Vacuum Inlet with Aluminum Cast Deflector
- Continuous Duty Operation
- 24 Gallon Collection Capacity Removable Dustpan





Contact us today for pricing and availability

413-532-4030

## available upgrades:

- HEPA SUPER Maxx Filter
- Dust Extraction Arm
- · Pair with Tubing and Fittings for Central Vacuum Capabilities



**Liveac Industrial** Vacuum solutions

## P303, P304

## DIMENSIONAL DRAWINGS