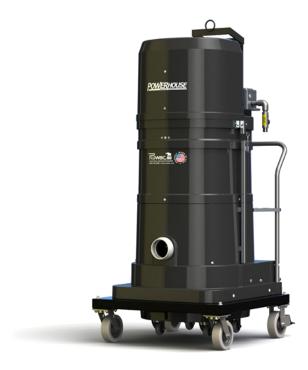

### STANDARD SPECIFICATIONS: P303EX, P304EX

- Three Phase TEFC Motor 230/3/60, 460/3/60, 300 CFM, 5 Hp and 84" H2O
- Ruwac Exclusive Maxflo Multi-Stage Turbine
- Class I, Div 1,2 Group D, Class II, Div 1,2 Groups F and G
- ETL Certified to UL 1203 and CSA 22.2
- Fully Conductive Carbon Impregnated Fiberglass Housing
- External Filter Cleaning Mechanism Dustless Cleaning of Filter
- 48 ft<sup>2</sup> MicroClean Filter 99% Efficient @ 0.5 Microns
- 2.75" Vacuum Inlet with Bronze Deflector
- Continuous Duty Operation
- 24 Gallon Collection Capacity Removable Dustpan