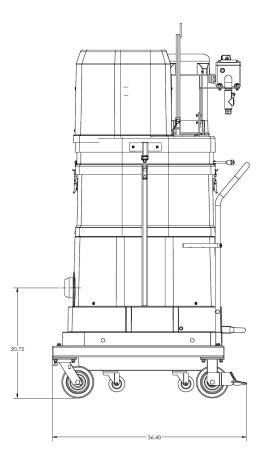

C Motor 230/3/60, 460/3/60, 300 CFM, 5 Hp and 84" H2O
- Ruwac Exclusive Maxflo Multi-Stage Turbine
- Class I, Div 1,2 Group D, Class II, Div 1,2 Groups F and G
- ETL Certified to UL 1203 and CSA 22.2
- Fully Conductive Carbon Impregnated Fiberglass Housing
- External Filter Cleaning Mechanism Dustless Cleaning of Filter
- 48 ft<sup>2</sup> MicroClean Filter 99% Efficient @ 0.5 Microns
- 2.75" Vacuum Inlet with Bronze Deflector
- Continuous Duty Operation
- 24 Gallon Collection Capacity Removable Dustpan

# P303EX, P304EX CERTIFIED EXP. PROOF



Contact us today for pricing and availability

413-532-4030

## available upgrades:

- HEPA SUPER Maxx Filter
- Dust Extraction Arm
- Pair with Tubing and Fittings for Central Vacuum Capabilities



# P303EX, P304EX

### **DIMENSIONAL DRAWINGS**