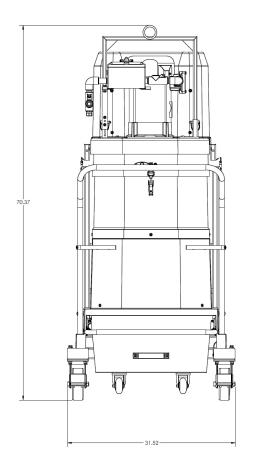

EFC Motor 230/3/60, 460/3/60, 300 CFM, 5 Hp and 84" H2O
- Ruwac Exclusive Maxflo Multi-Stage Turbine
- Class I, Div 1,2 Group D, Class II, Div 1,2 Groups F and G
- ETL Certified to UL 1203 and CSA 22.2
- Fully Conductive Carbon Impregnated Fiberglass Housing
- External Filter Cleaning Mechanism Dustless Cleaning of Filter
- 48 ft<sup>2</sup> MicroClean Filter 99% Efficient @ 0.5 Microns
- 2.75" Vacuum Inlet with Bronze Deflector
- Continuous Duty Operation
- 24 Gallon Collection Capacity Removable Dustpan

# P303EX, P304EX CERTIFIED EXP. PROOF



Contact us today for pricing and availability

413-532-4030

## available upgrades:

- HEPA SUPER Maxx Filter
- Dust Extraction Arm
- Pair with Tubing and Fittings for Central Vacuum Capabilities



# P303EX, P304EX

### **DIMENSIONAL DRAWINGS**