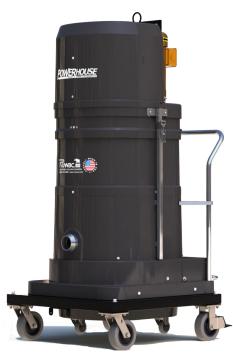

## STANDARD SPECIFICATIONS: P313, P314

- Three Phase TEFC Motor 230/3/60, 460/3/60, 310 CFM, 5 Hp and 75" H2O
- Ruwac Exclusive Maxflo Multi-Stage Turbine
- Class II, Division 2 Groups F & G
- Fully Conductive Carbon Impregnated Fiberglass Housing
- External Filter Cleaning Mechanism Dustless Cleaning of Filter
- 48 ft<sup>2</sup> MicroClean Filter 99% Efficient @ 0.5 Microns
- 2.75" Vacuum Inlet with Aluminum Cast Deflector
- Continuous Duty Operation
- 24 Gallon Collection Capacity Removable Dustpan

## P313, P314