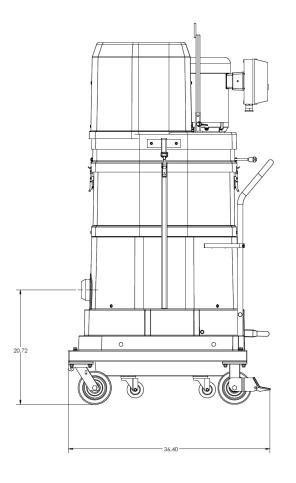

## STANDARD SPECIFICATIONS: P313, P314

- Three Phase TEFC Motor 230/3/60, 460/3/60, 310 CFM, 5 Hp and 75" H2O
- Ruwac Exclusive Maxflo Multi-Stage Turbine
- Class II, Division 2 Groups F & G
- Fully Conductive Carbon Impregnated Fiberglass Housing
- External Filter Cleaning Mechanism Dustless Cleaning of Filter
- 48 ft<sup>2</sup> MicroClean Filter 99% Efficient @ 0.5 Microns
- 2.75" Vacuum Inlet with Aluminum Cast Deflector
- Continuous Duty Operation
- 24 Gallon Collection Capacity Removable Dustpan





Contact us today for pricing and availability

413-532-4030

## available upgrades:

- HEPA SUPER Maxx Filter
- Dust Extraction Arm
- · Pair with Tubing and Fittings for Central Vacuum Capabilities



Wac INDUSTRIAL VACUUM SOLUTIONS

## P313, P314

## DIMENSIONAL DRAWINGS