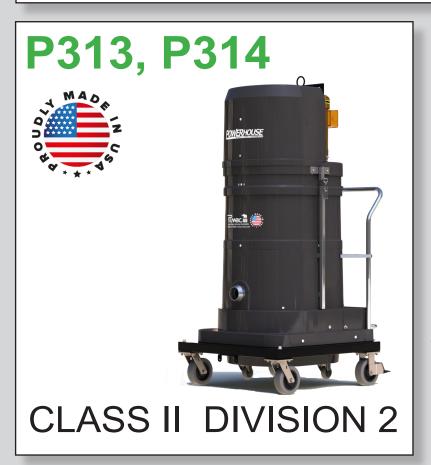

## STANDARD SPECIFICATIONS: P313, P314

- Three Phase TEFC Motor 230/3/60, 460/3/60, 310 CFM, 5 Hp and 75" H2O
- Ruwac Exclusive Maxflo Multi-Stage Turbine
- Class II, Division 2 Groups F & G
- Fully Conductive Carbon Impregnated Fiberglass Housing
- External Filter Cleaning Mechanism Dustless Cleaning of Filter
- 48 ft<sup>2</sup> MicroClean Filter 99% Efficient @ 0.5 Microns
- 2.75" Vacuum Inlet with Aluminum Cast Deflector
- Continuous Duty Operation
- 24 Gallon Collection Capacity Removable Dustpan

## P313, P314