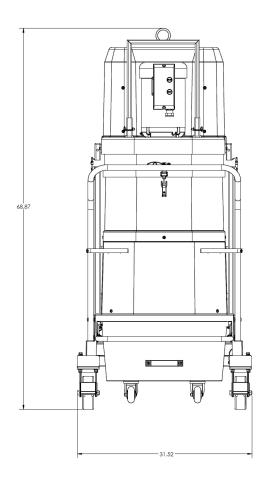

## STANDARD SPECIFICATIONS: P313, P314

- Three Phase TEFC Motor 230/3/60, 460/3/60, 310 CFM, 5 Hp and 75" H2O
- Ruwac Exclusive Maxflo Multi-Stage Turbine
- Class II, Division 2 Groups F & G
- Fully Conductive Carbon Impregnated Fiberglass Housing
- External Filter Cleaning Mechanism Dustless Cleaning of Filter
- 48 ft<sup>2</sup> MicroClean Filter 99% Efficient @ 0.5 Microns
- 2.75" Vacuum Inlet with Aluminum Cast Deflector
- Continuous Duty Operation
- 24 Gallon Collection Capacity Removable Dustpan





Contact us today for pricing and availability

413-532-4030

## available upgrades:

- HEPA SUPER Maxx Filter
- Dust Extraction Arm
- · Pair with Tubing and Fittings for Central Vacuum Capabilities



Wac INDUSTRIAL VACUUM SOLUTIONS

## P313, P314

## DIMENSIONAL DRAWINGS