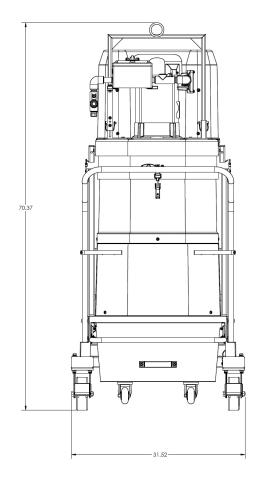

60/3/60, 310 CFM, 5 Hp and 75" H2O
- Ruwac Exclusive Maxflo Multi-Stage Turbine
- Class I, Div 1,2 Group D, Class II, Div 1,2 Groups F and G
- ETL Certified to UL 1203 and CSA 22.2
- Fully Conductive Carbon Impregnated Fiberglass Housing
- External Filter Cleaning Mechanism Dustless Cleaning of Filter
- 48 ft<sup>2</sup> MicroClean Filter 99% Efficient @ 0.5 Microns
- 2.75" Vacuum Inlet with Bronze Deflector
- Continuous Duty Operation
- 24 Gallon Collection Capacity Removable Dustpan



#### CERTIFIED EXP. PROOF



Contact us today for pricing and availability

413-532-4030

#### available upgrades:

- HEPA SUPER Maxx Filter
- Dust Extraction Arm
- Pair with Tubing and Fittings for Central Vacuum Capabilities

# TWO INDUSTRIAL VACUUM SOLUTIONS

## **P313EX, P314EX** DIMENSIONAL DRAWINGS







# **TWAC INDUSTRIAL VACUUM SOLUTIONS**