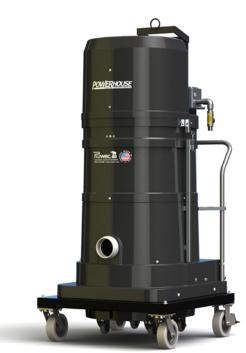

### STANDARD SPECIFICATIONS: P313EX, P314EX

- Three Phase TEFC Motor 230/3/60, 460/3/60, 310 CFM, 5 Hp and 75" H2O
- Ruwac Exclusive Maxflo Multi-Stage Turbine
- Class I, Div 1,2 Group D, Class II, Div 1,2 Groups F and G
- ETL Certified to UL 1203 and CSA 22.2
- Fully Conductive Carbon Impregnated Fiberglass Housing
- External Filter Cleaning Mechanism Dustless Cleaning of Filter
- 48 ft<sup>2</sup> MicroClean Filter 99% Efficient @ 0.5 Microns
- 2.75" Vacuum Inlet with Bronze Deflector
- Continuous Duty Operation
- 24 Gallon Collection Capacity Removable Dustpan