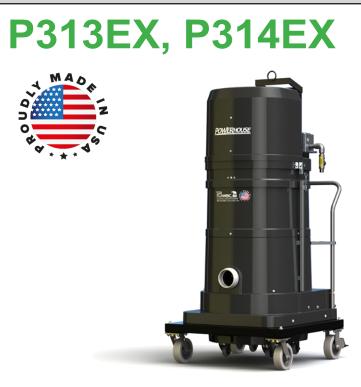

### STANDARD SPECIFICATIONS: P313EX, P314EX

- Three Phase TEFC Motor 230/3/60, 460/3/60, 310 CFM, 5 Hp and 75" H2O
- Ruwac Exclusive Maxflo Multi-Stage Turbine
- Class I, Div 1,2 Group D, Class II, Div 1,2 Groups F and G
- ETL Certified to UL 1203 and CSA 22.2
- Fully Conductive Carbon Impregnated Fiberglass Housing
- External Filter Cleaning Mechanism Dustless Cleaning of Filter
- 48 ft<sup>2</sup> MicroClean Filter 99% Efficient @ 0.5 Microns
- 2.75" Vacuum Inlet with Bronze Deflector
- Continuous Duty Operation
- 24 Gallon Collection Capacity Removable Dustpan