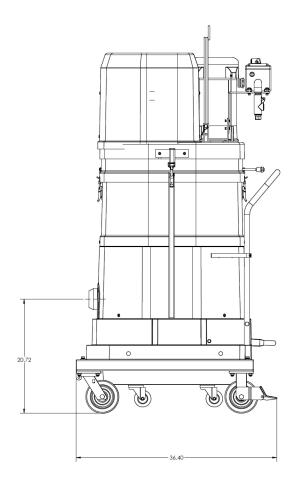

/3/60, 310 CFM, 5 Hp and 75" H2O
- Ruwac Exclusive Maxflo Multi-Stage Turbine
- Class I, Div 1,2 Group D, Class II, Div 1,2 Groups F and G
- ETL Certified to UL 1203 and CSA 22.2
- Fully Conductive Carbon Impregnated Fiberglass Housing
- External Filter Cleaning Mechanism Dustless Cleaning of Filter
- 48 ft<sup>2</sup> MicroClean Filter 99% Efficient @ 0.5 Microns
- 2.75" Vacuum Inlet with Bronze Deflector
- Continuous Duty Operation
- 24 Gallon Collection Capacity Removable Dustpan



#### CERTIFIED EXP. PROOF



Contact us today for pricing and availability

413-532-4030

#### available upgrades:

- HEPA SUPER Maxx Filter
- Dust Extraction Arm
- Pair with Tubing and Fittings for Central Vacuum Capabilities

# TWO INDUSTRIAL VACUUM SOLUTIONS

## **P313EX, P314EX** DIMENSIONAL DRAWINGS







# **TWAC INDUSTRIAL VACUUM SOLUTIONS**