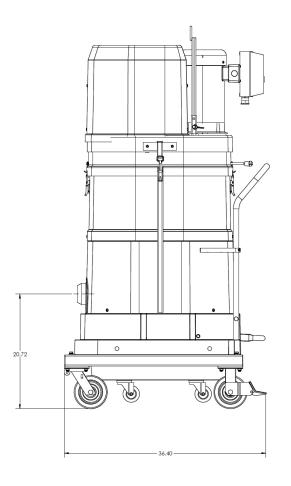

## STANDARD SPECIFICATIONS: P383, P384

- Three Phase TEFC Motor 230/3/60, 460/3/60, 380 CFM, 7.5 Hp and 98" H2O
- Ruwac Exclusive Maxflo Multi-Stage Turbine
- Class II, Division 2 Groups F & G
- Carbon Impregnated Fiberglass Housing
- External Filter Cleaning Mechanism Dustless Cleaning of Filter
- 48 ft<sup>2</sup> MicroClean Filter 99% Efficient @ 0.5 Microns
- 2.75" Vacuum Inlet with Aluminum Cast Deflector
- Continuous Duty Operation
- 24 Gallon Collection Capacity Removable Dustpan





Contact us today for pricing and availability

413-532-4030

## available upgrades:

- HEPA SUPER Maxx Filter
- Dust Extraction Arm
- Pair with Tubing and Fittings for Central Vacuum Capabilities



**Liveac Industrial** Vacuum solutions

## P383, P384

## DIMENSIONAL DRAWINGS