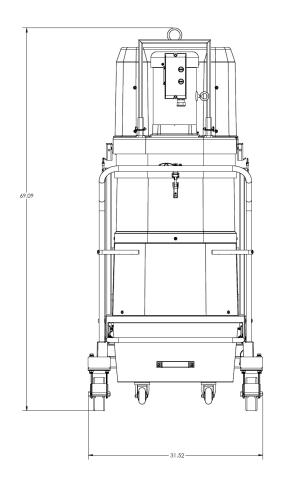

## STANDARD SPECIFICATIONS: P383, P384

- Three Phase TEFC Motor 230/3/60, 460/3/60, 380 CFM, 7.5 Hp and 98" H2O
- Ruwac Exclusive Maxflo Multi-Stage Turbine
- Class II, Division 2 Groups F & G
- Carbon Impregnated Fiberglass Housing
- External Filter Cleaning Mechanism Dustless Cleaning of Filter
- 48 ft<sup>2</sup> MicroClean Filter 99% Efficient @ 0.5 Microns
- 2.75" Vacuum Inlet with Aluminum Cast Deflector
- Continuous Duty Operation
- 24 Gallon Collection Capacity Removable Dustpan





Contact us today for pricing and availability

413-532-4030

## available upgrades:

- HEPA SUPER Maxx Filter
- Dust Extraction Arm
- Pair with Tubing and Fittings for Central Vacuum Capabilities



**Liveac Industrial** Vacuum solutions

## P383, P384

## DIMENSIONAL DRAWINGS