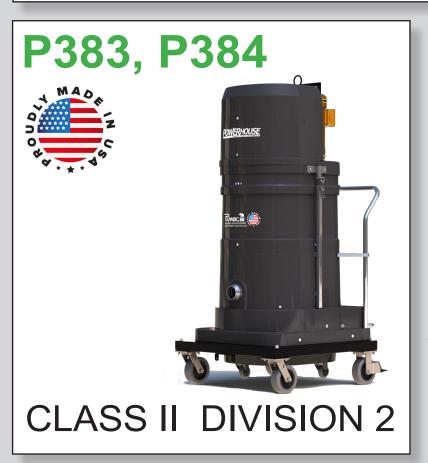

## STANDARD SPECIFICATIONS: P383, P384

- Three Phase TEFC Motor 230/3/60, 460/3/60, 380 CFM, 7.5 Hp and 98" H2O
- Ruwac Exclusive Maxflo Multi-Stage Turbine
- Class II, Division 2 Groups F & G
- Carbon Impregnated Fiberglass Housing
- External Filter Cleaning Mechanism Dustless Cleaning of Filter
- 48 ft<sup>2</sup> MicroClean Filter 99% Efficient @ 0.5 Microns
- 2.75" Vacuum Inlet with Aluminum Cast Deflector
- Continuous Duty Operation
- 24 Gallon Collection Capacity Removable Dustpan

## P383, P384