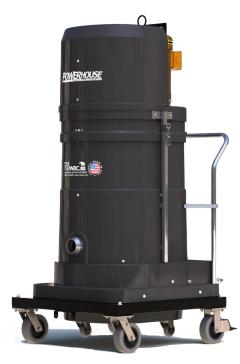

## STANDARD SPECIFICATIONS: P383, P384

- Three Phase TEFC Motor 230/3/60, 460/3/60, 380 CFM, 7.5 Hp and 98" H2O
- Ruwac Exclusive Maxflo Multi-Stage Turbine
- Class II, Division 2 Groups F & G
- Carbon Impregnated Fiberglass Housing
- External Filter Cleaning Mechanism Dustless Cleaning of Filter
- 48 ft<sup>2</sup> MicroClean Filter 99% Efficient @ 0.5 Microns
- 2.75" Vacuum Inlet with Aluminum Cast Deflector
- Continuous Duty Operation
- 24 Gallon Collection Capacity Removable Dustpan

## P383, P384