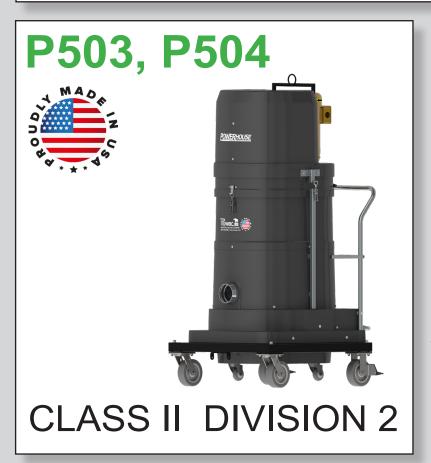

## P503, P504

## STANDARD SPECIFICATIONS: P503, P504

- Three Phase TEFC Motor 230/3/60, 460/3/60, 500 CFM, 10 Hp and 94" H2O
- Ruwac Exclusive Maxflo Multi-Stage Turbine
- Class II, Division 2 Groups F & G
- Carbon Impregnated Fiberglass Housing
- External Filter Cleaning Mechanism Dustless Cleaning of Filter
- 48 ft<sup>2</sup> MicroClean Filter 99% Efficient @ 0.5 Microns
- 2.75" Vacuum Inlet with Aluminum Cast Deflector
- Continuous Duty Operation
- 24 Gallon Collection Capacity Removable Dustpan