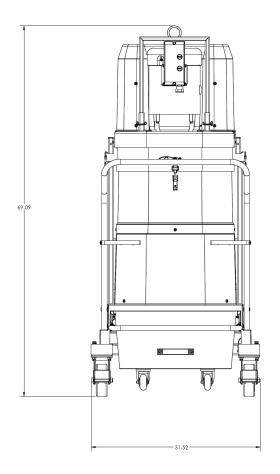

## STANDARD SPECIFICATIONS: P503, P504

- Three Phase TEFC Motor 230/3/60, 460/3/60, 500 CFM, 10 Hp and 94" H2O
- Ruwac Exclusive Maxflo Multi-Stage Turbine
- Class II, Division 2 Groups F & G
- Carbon Impregnated Fiberglass Housing
- External Filter Cleaning Mechanism Dustless Cleaning of Filter
- 48 ft<sup>2</sup> MicroClean Filter 99% Efficient @ 0.5 Microns
- 2.75" Vacuum Inlet with Aluminum Cast Deflector
- Continuous Duty Operation
- 24 Gallon Collection Capacity Removable Dustpan





Contact us today for pricing and availability

413-532-4030

## available upgrades:

- HEPA SUPER Maxx Filter
- Dust Extraction Arm
- Pair with Tubing and Fittings for Central Vacuum Capabilities



## P503, P504

## DIMENSIONAL DRAWINGS