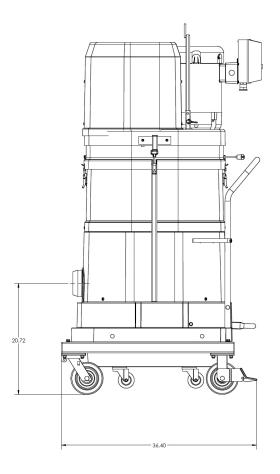

## STANDARD SPECIFICATIONS: P503, P504

- Three Phase TEFC Motor 230/3/60, 460/3/60, 500 CFM, 10 Hp and 94" H2O
- Ruwac Exclusive Maxflo Multi-Stage Turbine
- Class II, Division 2 Groups F & G
- Carbon Impregnated Fiberglass Housing
- External Filter Cleaning Mechanism Dustless Cleaning of Filter
- 48 ft<sup>2</sup> MicroClean Filter 99% Efficient @ 0.5 Microns
- 2.75" Vacuum Inlet with Aluminum Cast Deflector
- Continuous Duty Operation
- 24 Gallon Collection Capacity Removable Dustpan





Contact us today for pricing and availability

413-532-4030

## available upgrades:

- HEPA SUPER Maxx Filter
- Dust Extraction Arm
- Pair with Tubing and Fittings for Central Vacuum Capabilities



## P503, P504

## DIMENSIONAL DRAWINGS