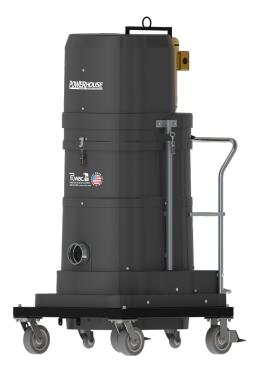

## STANDARD SPECIFICATIONS: P503, P504

- Three Phase TEFC Motor 230/3/60, 460/3/60, 500 CFM, 10 Hp and 94" H2O
- Ruwac Exclusive Maxflo Multi-Stage Turbine
- Class II, Division 2 Groups F & G
- Carbon Impregnated Fiberglass Housing
- External Filter Cleaning Mechanism Dustless Cleaning of Filter
- 48 ft<sup>2</sup> MicroClean Filter 99% Efficient @ 0.5 Microns
- 2.75" Vacuum Inlet with Aluminum Cast Deflector
- Continuous Duty Operation
- 24 Gallon Collection Capacity Removable Dustpan