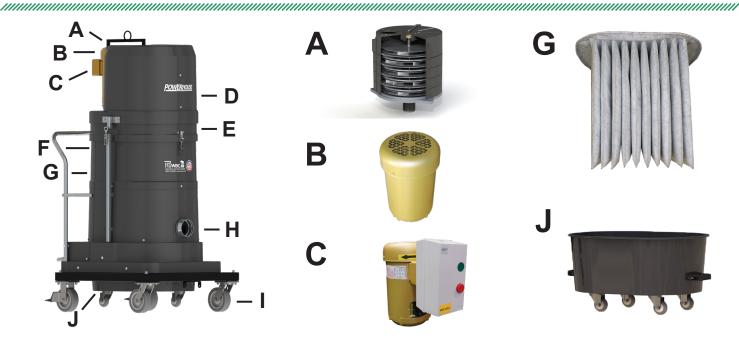

### A) Ruwac exclusive Multi-Stage Maxflo turbine

- Produces more suction using less horsepower
- Designed for continuous 24/7 operation
- Long lasting 15,000 hr run time with no maintenance required

# B) Fully enclosed fan-cooled TEFC motor

Rated for Class II Division 2 Groups F & G

#### C) Push Button Starter

- Thermal overload for automatic motor shutdown temperature class 150°C
- Magnetic compact starter with IP65 enclosure

### D) Superior sound suppression

• Silencer provides quiet operation while keeping motor cool during operation

## E) Durable fiberglass reinforced composite housing

• Static dissipating – electrically insulating (10-6 ohms resistance) will never dent or rust

### F) External filter cleaning mechanism

• Clean the filter without disassembling your vacuum. Never come in contact with the dust!

### G) Industry leading MicroClean filter

• Over sized 48 SQFT – 99% Efficient @ 0.5 Microns

#### H) Large vacuum inlet

• 2.75" or 4" vacuum inlet (depends on model) for collection of large materials

### I) Large anti-static casters

• 6" anti-static casters to prevent static buildup

## J) 24 gallon collection capacity - removable dustpan

• Materials collect into large foot actuated dustpan with wheels for easy waste disposal

\*\*Optional HEPA Maxx and ULPA filtration for air purification