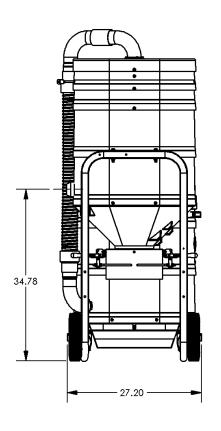

## STANDARD SPECIFICATIONS: WB182

- TEFC Motor 240/1/60, 180 CFM, 1.5 Hp and 75" H2O
- Ruwac Exclusive Multi-stage Maxflo Turbine 15,000 Hour run Time
- Class II, Division 2 Compliant Groups F & G
- Fully Conductive, Carbon Impregnated **"BULLETPROOF"** Composite Housing
- External Filter Cleaning Mechanism Dustless Cleaning of Filter
- 28 ft<sup>2</sup> MicroClean Filter 99% Efficient @ 0.5 Microns
- 2" Vacuum Inlet with Aluminum Cast Deflector
- Continuous Duty Operation Vacuum
- NEW "Double-Stack" Direct Bagging Design





Contact us today for pricing and availability

413-532-4030

## available upgrades:

- HEPA Maxx Filter
- 32" Floor Sweep
- Ruwac Continuous Bagging System



TUVOC INDUSTRIAL VACUUM SOLUTIONS

## **WB182**

## **DIMENSIONAL DRAWINGS**