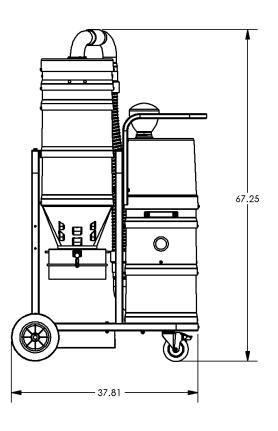

## STANDARD SPECIFICATIONS: WB182

- TEFC Motor 240/1/60, 180 CFM, 1.5 Hp and 75" H2O
- Ruwac Exclusive Multi-stage Maxflo Turbine 15,000 Hour run Time
- Class II, Division 2 Compliant Groups F & G
- Fully Conductive, Carbon Impregnated **"BULLETPROOF"** Composite Housing
- External Filter Cleaning Mechanism Dustless Cleaning of Filter
- 28 ft<sup>2</sup> MicroClean Filter 99% Efficient @ 0.5 Microns
- 2" Vacuum Inlet with Aluminum Cast Deflector
- Continuous Duty Operation Vacuum
- NEW "Double-Stack" Direct Bagging Design





Contact us today for pricing and availability

413-532-4030

## available upgrades:

- HEPA Maxx Filter
- 32" Floor Sweep
- Ruwac Continuous Bagging System



TUVOC INDUSTRIAL VACUUM SOLUTIONS

## **WB182**

## **DIMENSIONAL DRAWINGS**