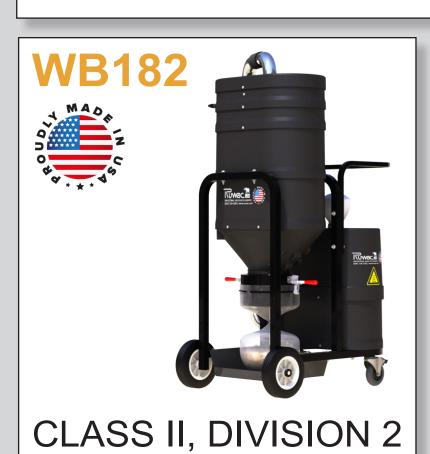

## **WB182**

## STANDARD SPECIFICATIONS: WB182

- TEFC Motor 240/1/60, 180 CFM, 1.5 Hp and 75" H2O
- Ruwac Exclusive Multi-stage Maxflo Turbine 15,000 Hour run Time
- Class II, Division 2 Compliant Groups F & G
- Fully Conductive, Carbon Impregnated **"BULLETPROOF"** Composite Housing
- External Filter Cleaning Mechanism Dustless Cleaning of Filter
- 28 ft<sup>2</sup> MicroClean Filter 99% Efficient @ 0.5 Microns
- 2" Vacuum Inlet with Aluminum Cast Deflector
- Continuous Duty Operation Vacuum
- NEW "Double-Stack" Direct Bagging Design