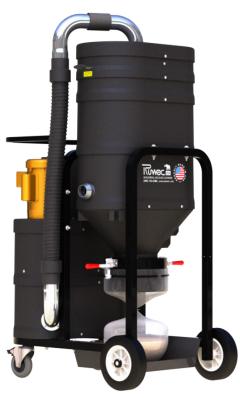

## STANDARD SPECIFICATIONS: WB182

- TEFC Motor 240/1/60, 180 CFM, 1.5 Hp and 75" H2O
- Ruwac Exclusive Multi-stage Maxflo Turbine 15,000 Hour run Time
- Class II, Division 2 Compliant Groups F & G
- Fully Conductive, Carbon Impregnated **"BULLETPROOF"** Composite Housing
- External Filter Cleaning Mechanism Dustless Cleaning of Filter
- 28 ft<sup>2</sup> MicroClean Filter 99% Efficient @ 0.5 Microns
- 2" Vacuum Inlet with Aluminum Cast Deflector
- Continuous Duty Operation Vacuum
- NEW "Double-Stack" Direct Bagging Design

## **WB182**