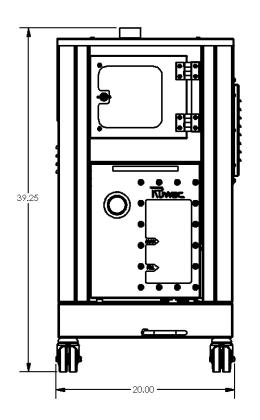

## STANDARD SPECIFICATIONS: MX203

- TEFC Motor 230/3/60, 150 CFM, 3 Hp and 90" H2O
- Regenerative Direct Drive Turbine
- Class II, Division 2 Groups F & G
- Push Button Magnetic Compact Starter
- Stainless Steel Tank with Powder Coated Steel Housing
- Multi-Stage Filtration System
- 2" Aluminum Cast Vacuum Inlet
- Stainless Steel Dispersion Screen and Foam Demisting Pad
- Continuous Duty Operation
- 2.6 Gallon Liquid Bath with Removable Tank



**COMPACT IMMERSION VACUUM** 

vw.ruwac.com

Contact us today for pricing and availability 413-532-4030

## available upgrades:

 HEPA Maxx Filter 99.97% Efficient @ 0.3 Microns



## **MX203 DIMENSIONAL DRAWINGS**