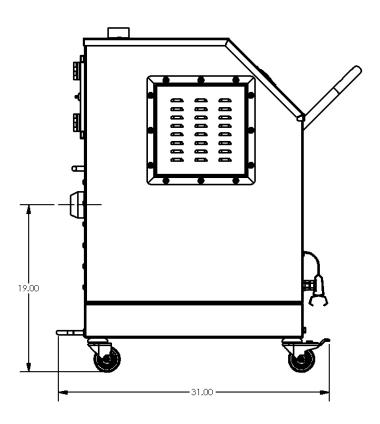

## STANDARD SPECIFICATIONS: MX203

- TEFC Motor 230/3/60, 150 CFM, 3 Hp and 90" H2O
- Regenerative Direct Drive Turbine
- Class II, Division 2 Groups F & G
- Push Button Magnetic Compact Starter
- Stainless Steel Tank with Powder Coated Steel Housing
- Multi-Stage Filtration System
- 2" Aluminum Cast Vacuum Inlet
- Stainless Steel Dispersion Screen and Foam Demisting Pad
- Continuous Duty Operation
- 2.6 Gallon Liquid Bath with Removable Tank



**COMPACT IMMERSION VACUUM** 

vw.ruwac.com

Contact us today for pricing and availability 413-532-4030

## available upgrades:

 HEPA Maxx Filter 99.97% Efficient @ 0.3 Microns



## **MX203 DIMENSIONAL DRAWINGS**