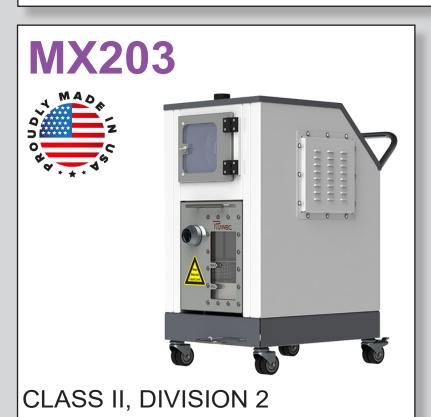

## STANDARD SPECIFICATIONS: MX203

- TEFC Motor 230/3/60, 150 CFM, 3 Hp and 90" H2O
- Regenerative Direct Drive Turbine
- Class II, Division 2 Groups F & G
- Push Button Magnetic Compact Starter
- Stainless Steel Tank with Powder Coated Steel Housing
- Multi-Stage Filtration System
- 2" Aluminum Cast Vacuum Inlet
- Stainless Steel Dispersion Screen and Foam Demisting Pad
- Continuous Duty Operation
- 2.6 Gallon Liquid Bath with Removable Tank

**COMPACT IMMERSION VACUUM** 

vw.ruwac.com

Contact us today for pricing and availability 413-532-4030