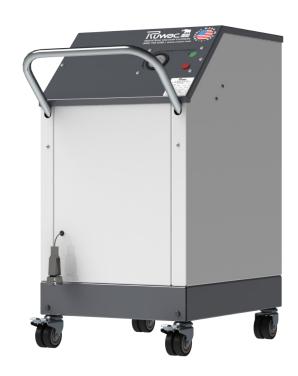

## STANDARD SPECIFICATIONS: MX203

- TEFC Motor 230/3/60, 150 CFM, 3 Hp and 90" H2O
- Regenerative Direct Drive Turbine
- Class II, Division 2 Groups F & G
- Push Button Magnetic Compact Starter
- Stainless Steel Tank with Powder Coated Steel Housing
- Multi-Stage Filtration System
- 2" Aluminum Cast Vacuum Inlet
- Stainless Steel Dispersion Screen and Foam Demisting Pad
- Continuous Duty Operation
- 2.6 Gallon Liquid Bath with Removable Tank

**COMPACT IMMERSION VACUUM** 

vw.ruwac.com

Contact us today for pricing and availability 413-532-4030