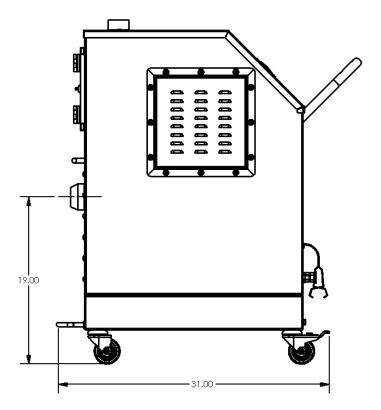

CLASS II DIVISION 2 IMMERSION SYSTEM

## STANDARD SPECIFICATIONS: MX204

- TEFC Motor 460/3/60, 150 CFM, 3 Hp and 90" H2O
- Regenerative Direct Drive Turbine
- Class II, Division 2 Groups F & G
- Push Button Magnetic Compact Starter
- Stainless Steel Tank with Powder Coated Steel Housing
- Multi-Stage Filtration System
- 2" Aluminum Cast Vacuum Inlet
- Stainless Steel Dispersion Screen and Foam Demisting Pad
- Continuous Duty Operation
- 2.6 Gallon Liquid Bath with Removable Tank



COMPACT IMMERSION VACUUM



Contact us today for pricing and availability

413-532-4030

## available upgrades:

HEPA Maxx Filter
99.97% Efficient @ 0.3 Microns

**TWOC INDUSTRIAL VACUUM SOLUTIONS** 

## MX204 DIMENSIONAL DRAWINGS







## TWO INDUSTRIAL VACUUM SOLUTIONS