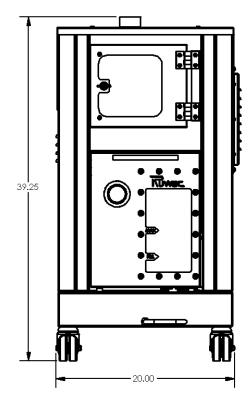

CLASS II DIVISION 2 IMMERSION SYSTEM

## STANDARD SPECIFICATIONS: MX204

- TEFC Motor 460/3/60, 150 CFM, 3 Hp and 90" H2O
- Regenerative Direct Drive Turbine
- Class II, Division 2 Groups F & G
- Push Button Magnetic Compact Starter
- Stainless Steel Tank with Powder Coated Steel Housing
- Multi-Stage Filtration System
- 2" Aluminum Cast Vacuum Inlet
- Stainless Steel Dispersion Screen and Foam Demisting Pad
- Continuous Duty Operation
- 2.6 Gallon Liquid Bath with Removable Tank



COMPACT IMMERSION VACUUM



Contact us today for pricing and availability

413-532-4030

## available upgrades:

HEPA Maxx Filter
99.97% Efficient @ 0.3 Microns

**TWOC INDUSTRIAL VACUUM SOLUTIONS** 

## MX204 DIMENSIONAL DRAWINGS







## TWO INDUSTRIAL VACUUM SOLUTIONS