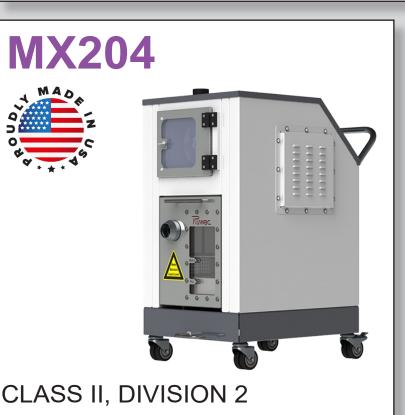

## STANDARD SPECIFICATIONS: MX204

- TEFC Motor 460/3/60, 150 CFM, 3 Hp and 90" H2O
- Regenerative Direct Drive Turbine
- Class II, Division 2 Groups F & G
- Push Button Magnetic Compact Starter
- Stainless Steel Tank with Powder Coated Steel Housing
- Multi-Stage Filtration System
- 2" Aluminum Cast Vacuum Inlet
- Stainless Steel Dispersion Screen and Foam Demisting Pad
- Continuous Duty Operation
- 2.6 Gallon Liquid Bath with Removable Tank

CLASS II DIVISION 2 IMMERSION SYSTEM