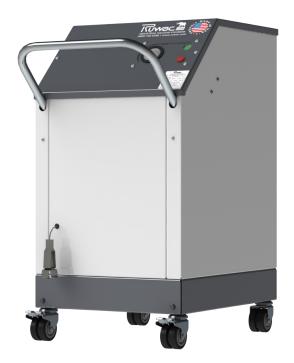

## STANDARD SPECIFICATIONS: MX204

- TEFC Motor 460/3/60, 150 CFM, 3 Hp and 90" H2O
- Regenerative Direct Drive Turbine
- Class II, Division 2 Groups F & G
- Push Button Magnetic Compact Starter
- Stainless Steel Tank with Powder Coated Steel Housing
- Multi-Stage Filtration System
- 2" Aluminum Cast Vacuum Inlet
- Stainless Steel Dispersion Screen and Foam Demisting Pad
- Continuous Duty Operation
- 2.6 Gallon Liquid Bath with Removable Tank