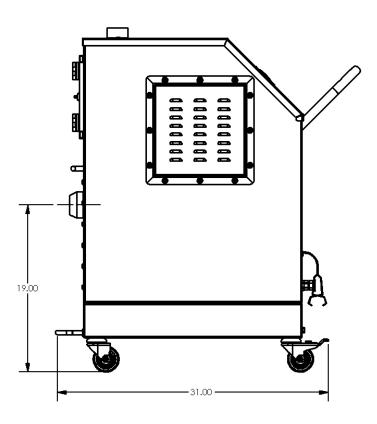

## STANDARD SPECIFICATIONS: MX201

- TEFC Motor 120/1/60, 100 CFM, 1.5 Hp and 59" H2O
- Regenerative Direct Drive Turbine
- Class II, Division 2 Groups F & G
- Push Button Magnetic Compact Starter
- Stainless Steel Tank with Powder Coated Steel Housing
- Multi-Stage Filtration System
- 2" Aluminum Cast Vacuum Inlet
- Stainless Steel Dispersion Screen and Foam Demisting Pad
- Continuous Duty Operation
- 2.6 Gallon Liquid Bath with Removable Tank



**CLASS II, DIVISION 2 COMPACT IMMERSION VACUUM** 



Contact us today for pricing and availability 413-532-4030

## available upgrades:

HEPA Maxx Filter



TOWAC INDUSTRIAL VACUUM SOLUTIONS

## **MX201 DIMENSIONAL DRAWINGS**