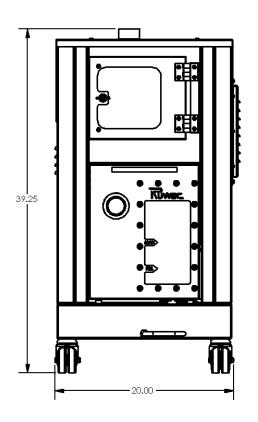

## STANDARD SPECIFICATIONS: MX201

- TEFC Motor 120/1/60, 100 CFM, 1.5 Hp and 59" H2O
- Regenerative Direct Drive Turbine
- Class II, Division 2 Groups F & G
- Push Button Magnetic Compact Starter
- Stainless Steel Tank with Powder Coated Steel Housing
- Multi-Stage Filtration System
- 2" Aluminum Cast Vacuum Inlet
- Stainless Steel Dispersion Screen and Foam Demisting Pad
- Continuous Duty Operation
- 2.6 Gallon Liquid Bath with Removable Tank



**CLASS II, DIVISION 2 COMPACT IMMERSION VACUUM** 



Contact us today for pricing and availability 413-532-4030

## available upgrades:

HEPA Maxx Filter



TOWAC INDUSTRIAL VACUUM SOLUTIONS

## **MX201 DIMENSIONAL DRAWINGS**