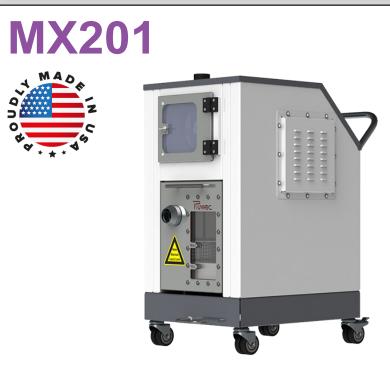

## STANDARD SPECIFICATIONS: MX201

- TEFC Motor 120/1/60, 100 CFM, 1.5 Hp and 59" H2O
- Regenerative Direct Drive Turbine
- Class II, Division 2 Groups F & G
- Push Button Magnetic Compact Starter
- Stainless Steel Tank with Powder Coated Steel Housing
- Multi-Stage Filtration System
- 2" Aluminum Cast Vacuum Inlet
- Stainless Steel Dispersion Screen and Foam Demisting Pad
- Continuous Duty Operation
- 2.6 Gallon Liquid Bath with Removable Tank

**CLASS II, DIVISION 2 COMPACT IMMERSION VACUUM** 

Contact us today for pricing and availability 413-532-4030