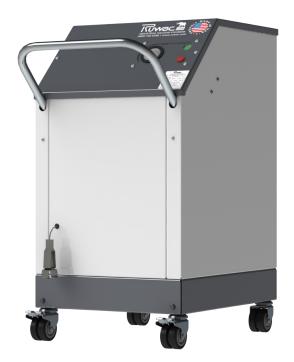

### STANDARD SPECIFICATIONS: MX202

- TEFC Motor 240/1/60, 100 CFM, 1.5 Hp and 86" H2O
- Regenerative Direct Drive Turbine
- Class II, Division 2 Groups F & G
- Push Button Magnetic Compact Starter
- Stainless Steel Tank with Powder Coated Steel Housing
- Multi-Stage Filtration System
- 2" Aluminum Cast Vacuum Inlet
- Stainless Steel Dispersion Screen and Foam Demisting Pad
- Continuous Duty Operation
- 2.6 Gallon Liquid Bath with Removable Tank