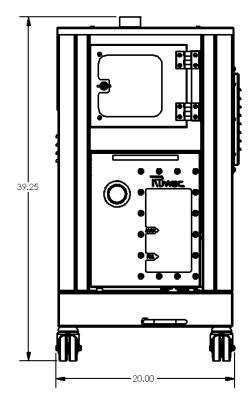

CLASS II DIVISION 2 IMMERSION SYSTEM

### STANDARD SPECIFICATIONS: MX202

- TEFC Motor 240/1/60, 100 CFM, 1.5 Hp and 86" H2O
- Regenerative Direct Drive Turbine
- Class II, Division 2 Groups F & G
- Push Button Magnetic Compact Starter
- Stainless Steel Tank with Powder Coated Steel Housing
- Multi-Stage Filtration System
- 2" Aluminum Cast Vacuum Inlet
- Stainless Steel Dispersion Screen and Foam Demisting Pad
- Continuous Duty Operation
- 2.6 Gallon Liquid Bath with Removable Tank





#### Contact us today for pricing and availability

413-532-4030

#### available upgrades:

• HEPA Maxx Filter

# TWO INDUSTRIAL VACUUM SOLUTIONS

## MX202 DIMENSIONAL DRAWINGS







# **TWOC INDUSTRIAL VACUUM SOLUTIONS**