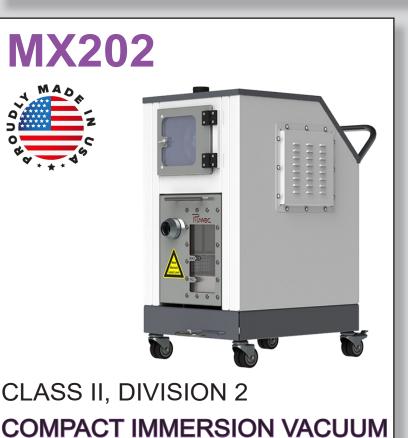

CLASS II DIVISION 2 IMMERSION SYSTEM

### STANDARD SPECIFICATIONS: MX202

- TEFC Motor 240/1/60, 100 CFM, 1.5 Hp and 86" H2O
- Regenerative Direct Drive Turbine
- Class II, Division 2 Groups F & G
- Push Button Magnetic Compact Starter
- Stainless Steel Tank with Powder Coated Steel Housing
- Multi-Stage Filtration System
- 2" Aluminum Cast Vacuum Inlet
- Stainless Steel Dispersion Screen and Foam Demisting Pad
- Continuous Duty Operation
- 2.6 Gallon Liquid Bath with Removable Tank