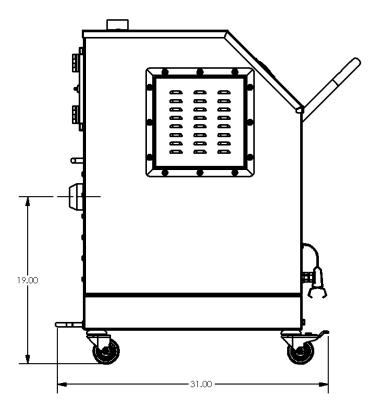

CLASS II DIVISION 2 IMMERSION SYSTEM

### STANDARD SPECIFICATIONS: MX202

- TEFC Motor 240/1/60, 100 CFM, 1.5 Hp and 86" H2O
- Regenerative Direct Drive Turbine
- Class II, Division 2 Groups F & G
- Push Button Magnetic Compact Starter
- Stainless Steel Tank with Powder Coated Steel Housing
- Multi-Stage Filtration System
- 2" Aluminum Cast Vacuum Inlet
- Stainless Steel Dispersion Screen and Foam Demisting Pad
- Continuous Duty Operation
- 2.6 Gallon Liquid Bath with Removable Tank





#### Contact us today for pricing and availability

413-532-4030

#### available upgrades:

• HEPA Maxx Filter

# TWO INDUSTRIAL VACUUM SOLUTIONS

## MX202 DIMENSIONAL DRAWINGS







# **TWOC INDUSTRIAL VACUUM SOLUTIONS**