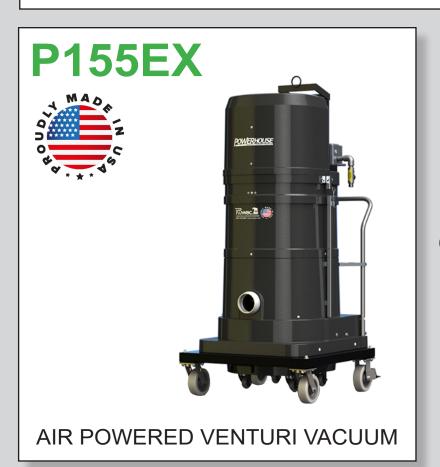

## **P155EX**

## STANDARD SPECIFICATIONS: P155EX

- Air Powered Single Venturi Motor Design 136" H2O
- Ruwac Exclusive Multi-Stage Maxflo Turbine
- NFPA 652 and 654 Compliant Includes 25' Grounding Reel
- Class I, Div 1,2 (Group B,C,D); Class II, Div 1,2 (Group E,F,G)
- Fully Conductive, Carbon Impregnated Fiberglass Housing
- External Filter Cleaning Mechanism Dustless Cleaning of Filter
- 48 ft<sup>2</sup> MicroClean Filter 99% Efficient @ 0.5 Microns
- 2.75" Vacuum Inlet with Bronze Deflector
- Continuous Duty Operation
- 24 Gallon Collection Capacity Removable Dustpan