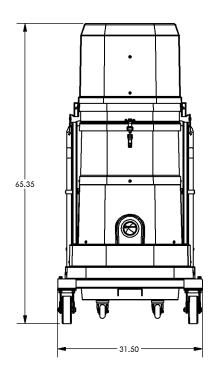

## STANDARD SPECIFICATIONS: P155EX

- Air Powered Single Venturi Motor Design 136" H2O
- Ruwac Exclusive Multi-Stage Maxflo Turbine
- NFPA 652 and 654 Compliant Includes 25' Grounding Reel
- Class I, Div 1,2 (Group B,C,D); Class II, Div 1,2 (Group E,F,G)
- Fully Conductive, Carbon Impregnated Fiberglass Housing
- External Filter Cleaning Mechanism Dustless Cleaning of Filter
- 48 ft<sup>2</sup> MicroClean Filter 99% Efficient @ 0.5 Microns
- 2.75" Vacuum Inlet with Bronze Deflector
- Continuous Duty Operation
- 24 Gallon Collection Capacity Removable Dustpan





Contact us today for pricing and availability

413-532-4030

## available upgrades:

• HEPA Super Maxx Filter



ITUWOC INDUSTRIAL VACUUM SOLUTIONS

## **P155EX**

## **DIMENSIONAL DRAWINGS**