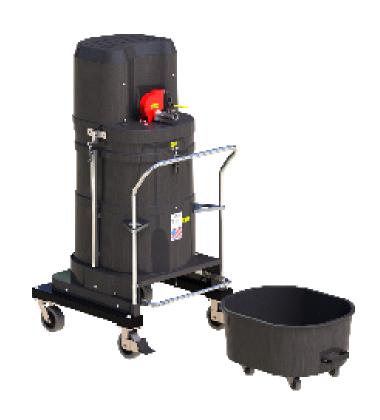

## STANDARD SPECIFICATIONS: P155EX

- Air Powered Single Venturi Motor Design 136" H2O
- Ruwac Exclusive Multi-Stage Maxflo Turbine
- NFPA 652 and 654 Compliant Includes 25' Grounding Reel
- Class I, Div 1,2 (Group B,C,D); Class II, Div 1,2 (Group E,F,G)
- Fully Conductive, Carbon Impregnated Fiberglass Housing
- External Filter Cleaning Mechanism Dustless Cleaning of Filter
- 48 ft<sup>2</sup> MicroClean Filter 99% Efficient @ 0.5 Microns
- 2.75" Vacuum Inlet with Bronze Deflector
- Continuous Duty Operation
- 24 Gallon Collection Capacity Removable Dustpan

## **P155EX**