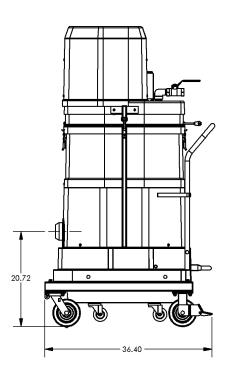

## STANDARD SPECIFICATIONS: P155EX

- Air Powered Single Venturi Motor Design 136" H2O
- Ruwac Exclusive Multi-Stage Maxflo Turbine
- NFPA 652 and 654 Compliant Includes 25' Grounding Reel
- Class I, Div 1,2 (Group B,C,D); Class II, Div 1,2 (Group E,F,G)
- Fully Conductive, Carbon Impregnated Fiberglass Housing
- External Filter Cleaning Mechanism Dustless Cleaning of Filter
- 48 ft<sup>2</sup> MicroClean Filter 99% Efficient @ 0.5 Microns
- 2.75" Vacuum Inlet with Bronze Deflector
- Continuous Duty Operation
- 24 Gallon Collection Capacity Removable Dustpan





Contact us today for pricing and availability

413-532-4030

## available upgrades:

• HEPA Super Maxx Filter



ITUWOC INDUSTRIAL VACUUM SOLUTIONS

## **P155EX**

## **DIMENSIONAL DRAWINGS**