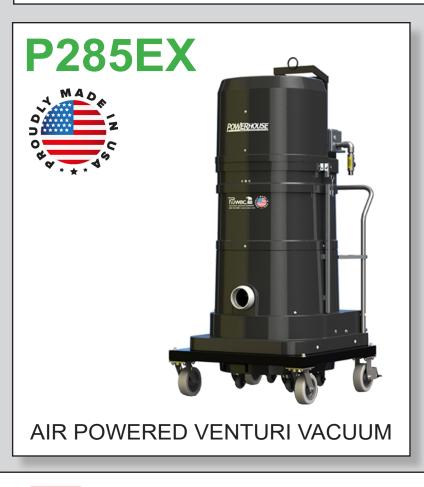

## STANDARD SPECIFICATIONS: P285EX

- Air Powered Dual Venturi Motor Design 217" H2O
- Ruwac Exclusive Multi-Stage Maxflo Turbine
- NFPA 652 and 654 Compliant Includes 25' Grounding Reel
- Class I, Div 1,2 (Group B,C,D); Class II, Div 1,2 (Group E,F,G)
- Fully Conductive, Carbon Impregnated Fiberglass Housing
- External Filter Cleaning Mechanism Dustless Cleaning of Filter
- 48 ft<sup>2</sup> MicroClean Filter 99% Efficient @ 0.5 Microns
- 2.75" Vacuum Inlet with Bronze Deflector
- Continuous Duty Operation
- 24 Gallon Collection Capacity Removable Dustpan

## **INDUSTRIAL VACUUM SOLUTIONS**