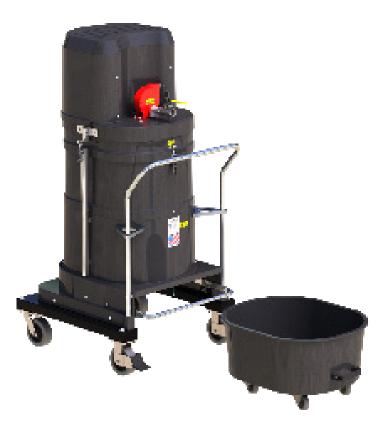

## STANDARD SPECIFICATIONS: P285EX

- Air Powered Dual Venturi Motor Design 217" H2O
- Ruwac Exclusive Multi-Stage Maxflo Turbine
- NFPA 652 and 654 Compliant Includes 25' Grounding Reel
- Class I, Div 1,2 (Group B,C,D); Class II, Div 1,2 (Group E,F,G)
- Fully Conductive, Carbon Impregnated Fiberglass Housing
- External Filter Cleaning Mechanism Dustless Cleaning of Filter
- 48 ft<sup>2</sup> MicroClean Filter 99% Efficient @ 0.5 Microns
- 2.75" Vacuum Inlet with Bronze Deflector
- Continuous Duty Operation
- 24 Gallon Collection Capacity Removable Dustpan





Contact us today for pricing and availability

413-532-4030

available upgrades:

• HEPA Super Maxx Filter

## **INDUSTRIAL VACUUM SOLUTIONS**

## P285EX DIMENSIONAL DRAWINGS







## TWO INDUSTRIAL VACUUM SOLUTIONS