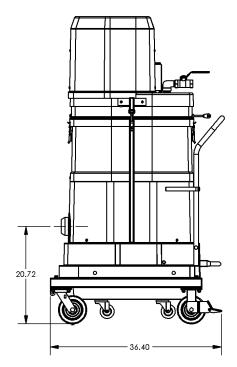

## STANDARD SPECIFICATIONS: P285EX

- Air Powered Dual Venturi Motor Design 217" H2O
- Ruwac Exclusive Multi-Stage Maxflo Turbine
- NFPA 652 and 654 Compliant Includes 25' Grounding Reel
- Class I, Div 1,2 (Group B,C,D); Class II, Div 1,2 (Group E,F,G)
- Fully Conductive, Carbon Impregnated Fiberglass Housing
- External Filter Cleaning Mechanism Dustless Cleaning of Filter
- 48 ft<sup>2</sup> MicroClean Filter 99% Efficient @ 0.5 Microns
- 2.75" Vacuum Inlet with Bronze Deflector
- Continuous Duty Operation
- 24 Gallon Collection Capacity Removable Dustpan





Contact us today for pricing and availability

413-532-4030

available upgrades:

• HEPA Super Maxx Filter

## **INDUSTRIAL VACUUM SOLUTIONS**

## P285EX DIMENSIONAL DRAWINGS







## TWO INDUSTRIAL VACUUM SOLUTIONS