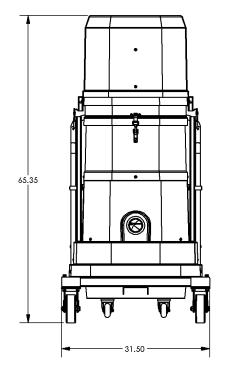

## STANDARD SPECIFICATIONS: P285EX

- Air Powered Dual Venturi Motor Design 217" H2O
- Ruwac Exclusive Multi-Stage Maxflo Turbine
- NFPA 652 and 654 Compliant Includes 25' Grounding Reel
- Class I, Div 1,2 (Group B,C,D); Class II, Div 1,2 (Group E,F,G)
- Fully Conductive, Carbon Impregnated Fiberglass Housing
- External Filter Cleaning Mechanism Dustless Cleaning of Filter
- 48 ft<sup>2</sup> MicroClean Filter 99% Efficient @ 0.5 Microns
- 2.75" Vacuum Inlet with Bronze Deflector
- Continuous Duty Operation
- 24 Gallon Collection Capacity Removable Dustpan





Contact us today for pricing and availability

413-532-4030

available upgrades:

• HEPA Super Maxx Filter

## **INDUSTRIAL VACUUM SOLUTIONS**

## P285EX DIMENSIONAL DRAWINGS







## TWO INDUSTRIAL VACUUM SOLUTIONS