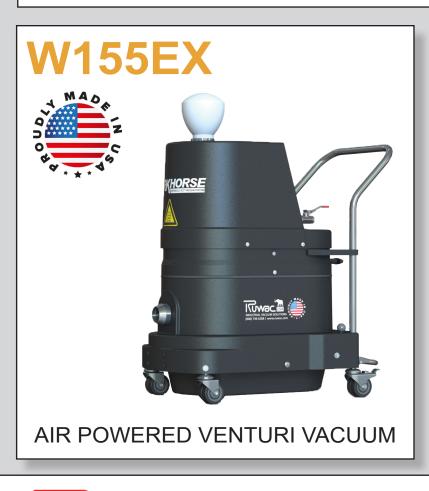

### STANDARD SPECIFICATIONS: W155EX

- Air Powered Single Venturi Motor Design 136" H2O
- Ruwac Exclusive Multi-Stage Maxflo Turbine
- NFPA 652 and 654 Compliant Includes 25' Grounding Reel
- Class I, Div 1,2 (Group B,C,D); Class II, Div 1,2 (Group E,F,G)
- Fully Conductive, Carbon Impregnated "BULLETPROOF" Composite Housing
- External Filter Cleaning Mechanism Dustless Cleaning of Filter
- 13 ft<sup>2</sup> MicroClean Filter 99% Efficient @ 0.5 Microns
- 2" Vacuum Inlet with Bronze Deflector
- Continuous Duty Operation
- 9 Gallon Collection Capacity Removable Dustpan