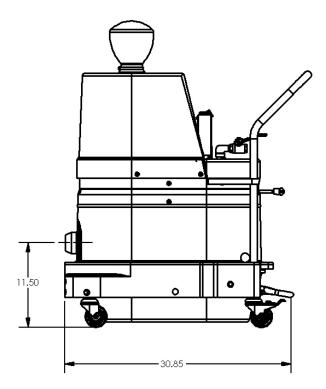

ATIONS: W155EX

- Air Powered Single Venturi Motor Design 136" H2O
- Ruwac Exclusive Multi-Stage Maxflo Turbine
- NFPA 652 and 654 Compliant Includes 25' Grounding Reel
- Class I, Div 1,2 (Group B,C,D); Class II, Div 1,2 (Group E,F,G)
- Fully Conductive, Carbon Impregnated "BULLETPROOF" Composite Housing
- External Filter Cleaning Mechanism Dustless Cleaning of Filter
- 13 ft<sup>2</sup> MicroClean Filter 99% Efficient @ 0.5 Microns
- 2" Vacuum Inlet with Bronze Deflector
- Continuous Duty Operation
- 9 Gallon Collection Capacity Removable Dustpan





Contact us today for pricing and availability

413-532-4030

#### available upgrades:

- HEPA Maxx Filter & ULPA filtration
- 32" Floor Sweep
- Dust Extraction Swing Arm

# TWOC INDUSTRIAL VACUUM SOLUTIONS

## W155EX DIMENSIONAL DRAWINGS







# Twac INDUSTRIAL VACUUM SOLUTIONS