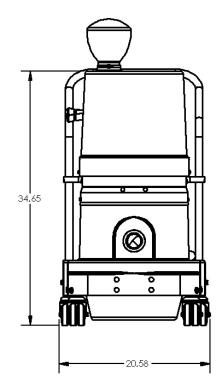

ICATIONS: W155EX

- Air Powered Single Venturi Motor Design 136" H2O
- Ruwac Exclusive Multi-Stage Maxflo Turbine
- NFPA 652 and 654 Compliant Includes 25' Grounding Reel
- Class I, Div 1,2 (Group B,C,D); Class II, Div 1,2 (Group E,F,G)
- Fully Conductive, Carbon Impregnated "BULLETPROOF" Composite Housing
- External Filter Cleaning Mechanism Dustless Cleaning of Filter
- 13 ft<sup>2</sup> MicroClean Filter 99% Efficient @ 0.5 Microns
- 2" Vacuum Inlet with Bronze Deflector
- Continuous Duty Operation
- 9 Gallon Collection Capacity Removable Dustpan





Contact us today for pricing and availability

413-532-4030

#### available upgrades:

- HEPA Maxx Filter & ULPA filtration
- 32" Floor Sweep
- Dust Extraction Swing Arm

# TWOC INDUSTRIAL VACUUM SOLUTIONS

## W155EX DIMENSIONAL DRAWINGS







# Twac INDUSTRIAL VACUUM SOLUTIONS