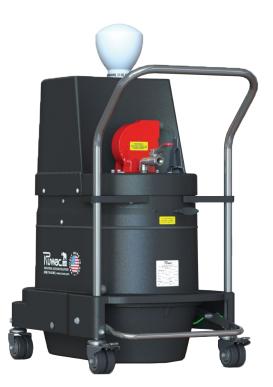

### STANDARD SPECIFICATIONS: W155EX

- Air Powered Single Venturi Motor Design 136" H2O
- Ruwac Exclusive Multi-Stage Maxflo Turbine
- NFPA 652 and 654 Compliant Includes 25' Grounding Reel
- Class I, Div 1,2 (Group B,C,D); Class II, Div 1,2 (Group E,F,G)
- Fully Conductive, Carbon Impregnated "BULLETPROOF" Composite Housing
- External Filter Cleaning Mechanism Dustless Cleaning of Filter
- 13 ft<sup>2</sup> MicroClean Filter 99% Efficient @ 0.5 Microns
- 2" Vacuum Inlet with Bronze Deflector
- Continuous Duty Operation
- 9 Gallon Collection Capacity Removable Dustpan