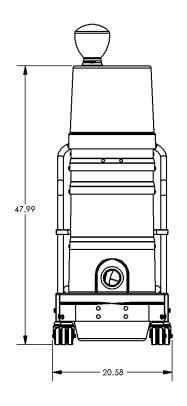

CATIONS: W285EX

- Air Powered Dual Venturi Motor Design 217" H2O
- Ruwac Exclusive Multi-Stage Maxflo Turbine
- NFPA 652 and 654 Compliant Includes 25' Grounding Reel
- Class I, Div 1,2 (Group B,C,D); Class II, Div 1,2 (Group E,F,G)
- Fully Conductive, Carbon Impregnated **BULLETPROOF** Composite Housing
- External Filter Cleaning Mechanism Dustless Cleaning of Filter
- 28 ft<sup>2</sup> MicroClean Filter 99% Efficient @ 0.5 Microns
- 2.75" Vacuum Inlet with Bronze Deflector
- Continuous Duty Operation
- 9 Gallon Collection Capacity Removable Dustpan





Contact us today for pricing and availability

## available upgrades:

- HEPA Maxx Filter & ULPA filtration
- 32" Floor Sweep
- Dust Extraction Swing Arm



ITUWOC INDUSTRIAL VACUUM SOLUTIONS

## **W285EX**

## **DIMENSIONAL DRAWINGS**









TOWAC INDUSTRIAL VACUUM SOLUTIONS