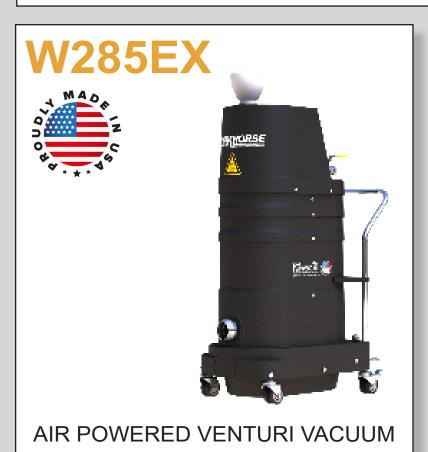

## **W285EX**

## STANDARD SPECIFICATIONS: W285EX

- Air Powered Dual Venturi Motor Design 217" H2O
- Ruwac Exclusive Multi-Stage Maxflo Turbine
- NFPA 652 and 654 Compliant Includes 25' Grounding Reel
- Class I, Div 1,2 (Group B,C,D); Class II, Div 1,2 (Group E,F,G)
- Fully Conductive, Carbon Impregnated **BULLETPROOF** Composite Housing
- External Filter Cleaning Mechanism Dustless Cleaning of Filter
- 28 ft<sup>2</sup> MicroClean Filter 99% Efficient @ 0.5 Microns
- 2.75" Vacuum Inlet with Bronze Deflector
- Continuous Duty Operation
- 9 Gallon Collection Capacity Removable Dustpan