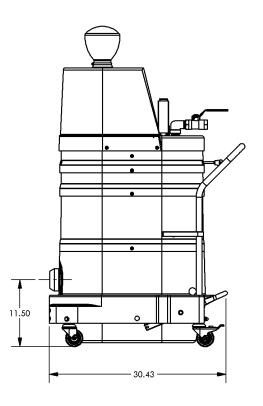

TIONS: W285EX

- Air Powered Dual Venturi Motor Design 217" H2O
- Ruwac Exclusive Multi-Stage Maxflo Turbine
- NFPA 652 and 654 Compliant Includes 25' Grounding Reel
- Class I, Div 1,2 (Group B,C,D); Class II, Div 1,2 (Group E,F,G)
- Fully Conductive, Carbon Impregnated **BULLETPROOF** Composite Housing
- External Filter Cleaning Mechanism Dustless Cleaning of Filter
- 28 ft<sup>2</sup> MicroClean Filter 99% Efficient @ 0.5 Microns
- 2.75" Vacuum Inlet with Bronze Deflector
- Continuous Duty Operation
- 9 Gallon Collection Capacity Removable Dustpan





Contact us today for pricing and availability

## available upgrades:

- HEPA Maxx Filter & ULPA filtration
- 32" Floor Sweep
- Dust Extraction Swing Arm



ITUWOC INDUSTRIAL VACUUM SOLUTIONS

## **W285EX**

## **DIMENSIONAL DRAWINGS**









TOWAC INDUSTRIAL VACUUM SOLUTIONS