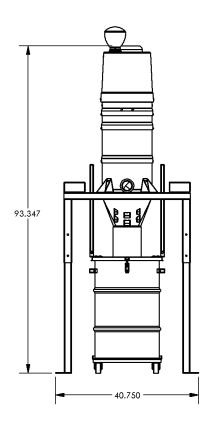

## STANDARD SPECIFICATIONS: WS155

- Air Powered Single Venturi Motor Design 136" H2O
- Ruwac Exclusive Multi-Stage Maxflo Turbine
- Fully Conductive, Carbon Impregnated "BULLETPROOF" Composite Housing
- External Filter Cleaning Mechanism Dustless Cleaning of Filter
- 13 ft<sup>2</sup> MicroClean Filter 99% Efficient @ 0.5 Microns
- 2" Vacuum Inlet with Aluminum Cast Deflector
- Continuous Duty Operation Vacuum
- 30 Gallon Collection Capacity! Direct Drum Fill





Contact us today for pricing and availability

413-532-4030

## available upgrades:

HEPA Maxx Filter



**LINDUSTRIAL VACUUM SOLUTIONS** 

## **WS155**

## **DIMENSIONAL DRAWINGS**









INDUSTRIAL VACUUM SOLUTIONS