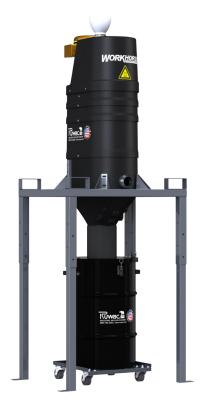

## **WS155**

## STANDARD SPECIFICATIONS: WS155

- Air Powered Single Venturi Motor Design 136" H2O
- Ruwac Exclusive Multi-Stage Maxflo Turbine
- Fully Conductive, Carbon Impregnated "BULLETPROOF" Composite Housing
- External Filter Cleaning Mechanism Dustless Cleaning of Filter
- 13 ft<sup>2</sup> MicroClean Filter 99% Efficient @ 0.5 Microns
- 2" Vacuum Inlet with Aluminum Cast Deflector
- Continuous Duty Operation Vacuum
- 30 Gallon Collection Capacity! Direct Drum Fill