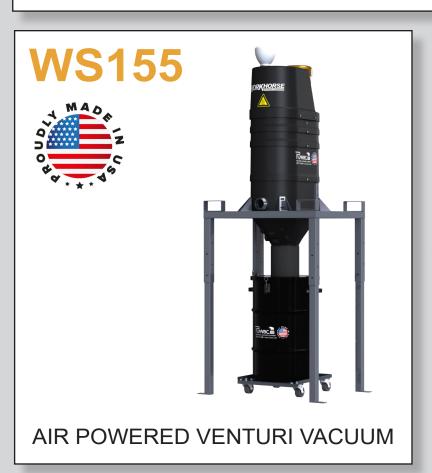

## **WS155**

## STANDARD SPECIFICATIONS: WS155

- Air Powered Single Venturi Motor Design 136" H2O
- Ruwac Exclusive Multi-Stage Maxflo Turbine
- Fully Conductive, Carbon Impregnated "BULLETPROOF" Composite Housing
- External Filter Cleaning Mechanism Dustless Cleaning of Filter
- 13 ft<sup>2</sup> MicroClean Filter 99% Efficient @ 0.5 Microns
- 2" Vacuum Inlet with Aluminum Cast Deflector
- Continuous Duty Operation Vacuum
- 30 Gallon Collection Capacity! Direct Drum Fill