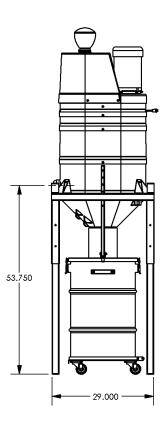

## STANDARD SPECIFICATIONS: WS155

- Air Powered Single Venturi Motor Design 136" H2O
- Ruwac Exclusive Multi-Stage Maxflo Turbine
- Fully Conductive, Carbon Impregnated "BULLETPROOF" Composite Housing
- External Filter Cleaning Mechanism Dustless Cleaning of Filter
- 13 ft<sup>2</sup> MicroClean Filter 99% Efficient @ 0.5 Microns
- 2" Vacuum Inlet with Aluminum Cast Deflector
- Continuous Duty Operation Vacuum
- 30 Gallon Collection Capacity! Direct Drum Fill





Contact us today for pricing and availability

413-532-4030

## available upgrades:

HEPA Maxx Filter



**LINDUSTRIAL VACUUM SOLUTIONS** 

## **WS155**

## **DIMENSIONAL DRAWINGS**









INDUSTRIAL VACUUM SOLUTIONS