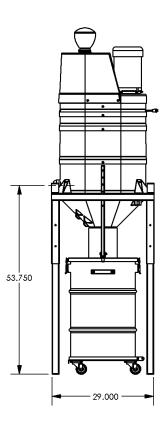

## STANDARD SPECIFICATIONS: WS285

- Air Powered Dual Venturi Motor Design 217" H2O
- Ruwac Exclusive Multi-Stage Maxflo Turbine
- Fully Conductive, Carbon Impregnated "BULLETPROOF" Composite Housing
- External Filter Cleaning Mechanism Dustless Cleaning of Filter
- 28 ft<sup>2</sup> MicroClean Filter 99% Efficient @ 0.5 Microns
- 2" Vacuum Inlet with Aluminum Cast Deflector
- Continuous Duty Operation Vacuum
- 30 Gallon Collection Capacity! Direct Drum Fill





Contact us today for pricing and availability

413-532-4030

## available upgrades:

HEPA Maxx Filter



**LINDUSTRIAL VACUUM SOLUTIONS** 

## **WS285**

## **DIMENSIONAL DRAWINGS**