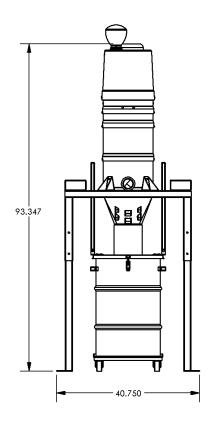

## STANDARD SPECIFICATIONS: WS285

- Air Powered Dual Venturi Motor Design 217" H2O
- Ruwac Exclusive Multi-Stage Maxflo Turbine
- Fully Conductive, Carbon Impregnated "BULLETPROOF" Composite Housing
- External Filter Cleaning Mechanism Dustless Cleaning of Filter
- 28 ft<sup>2</sup> MicroClean Filter 99% Efficient @ 0.5 Microns
- 2" Vacuum Inlet with Aluminum Cast Deflector
- Continuous Duty Operation Vacuum
- 30 Gallon Collection Capacity! Direct Drum Fill





Contact us today for pricing and availability

413-532-4030

## available upgrades:

HEPA Maxx Filter



**LINDUSTRIAL VACUUM SOLUTIONS** 

## **WS285**

## **DIMENSIONAL DRAWINGS**