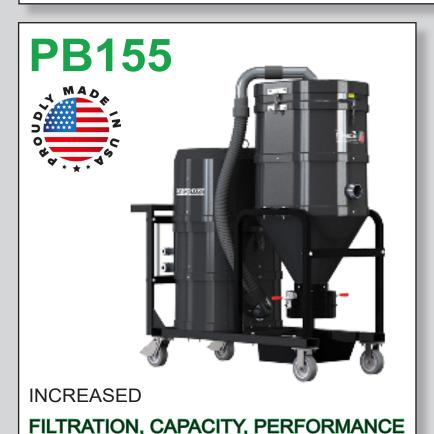

## STANDARD SPECIFICATIONS: PB155

- Air Powered Single Venturi Motor Design 136" H2O
- Ruwac Exclusive Maxflo Multi-Stage Turbine
- Carbon Impregnated Fiberglass Housing
- External Filter Cleaning Mechanism Dustless Cleaning of Filter
- 48 ft<sup>2</sup> MicroClean Filter 99% Efficient @ 0.5 Microns
- 2.75" Vacuum Inlet with Bronze Cast Deflector
- Continuous Duty Operation
- Direct Bagging Collection for Dustless Emptying