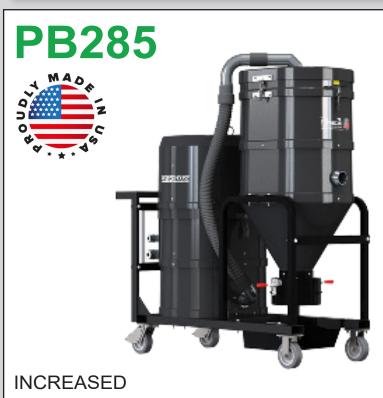

## STANDARD SPECIFICATIONS: PB285

- Air Powered Dual Stainless Steel Venturi Motors Design 217" H2O
- Ruwac Exclusive Maxflo Multi-Stage Turbine
- Carbon Impregnated Fiberglass Housing
- External Filter Cleaning Mechanism Dustless Cleaning of Filter
- 48 ft<sup>2</sup> MicroClean Filter 99% Efficient @ 0.5 Microns
- 2.75" Vacuum Inlet with Bronze Cast Deflector
- Continuous Duty Operation
- Direct Bagging Collection for Dustless Emptying

FILTRATION, CAPACITY, PERFORMANCE

Contact us today for pricing and availability

413-532-4030