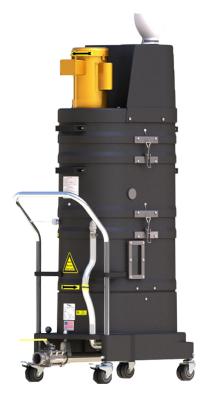

#### STANDARD SPECIFICATIONS: MX301

- TEFC Motor 120/1/60, 150 CFM, 1.5 Hp and 75" H2O
- Ruwac Exclusive Maxflo Multi-Stage Turbine
- Class II, Division 2 Groups F & G
- Carbon Impregnated "BULLETPROOF" Compression Cast Housing -Fully Bonded & Grounded
- 44 ft<sup>2</sup> Hydrophobic Filter 99% Efficient @ 1 Micron
- 2" Vacuum Inlet with Stainless Steel Immersion Tube
- Stainless Steel Demisting Pad and Dispersion Screen
- Continuous Duty Operation
- 9 Gallon Liquid Bath

## **MX301**

CLASS II, DIVISION 2

WET-MIX IMMERSION TECHNOLOGY

Contact us today for pricing and availability 413-532-4030