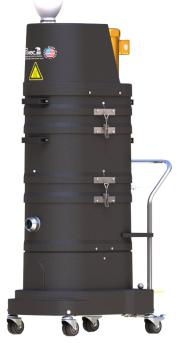

#### STANDARD SPECIFICATIONS: MX301

- TEFC Motor 120/1/60, 150 CFM, 1.5 Hp and 75" H2O
- Ruwac Exclusive Maxflo Multi-Stage Turbine
- Class II, Division 2 Groups F & G
- Carbon Impregnated "BULLETPROOF" Compression Cast Housing -Fully Bonded & Grounded
- 44 ft<sup>2</sup> Hydrophobic Filter 99% Efficient @ 1 Micron
- 2" Vacuum Inlet with Stainless Steel Immersion Tube
- Stainless Steel Demisting Pad and Dispersion Screen
- Continuous Duty Operation
- 9 Gallon Liquid Bath

## **MX301**

CLASS II, DIVISION 2

WET-MIX IMMERSION TECHNOLOGY

Contact us today for pricing and availability 413-532-4030