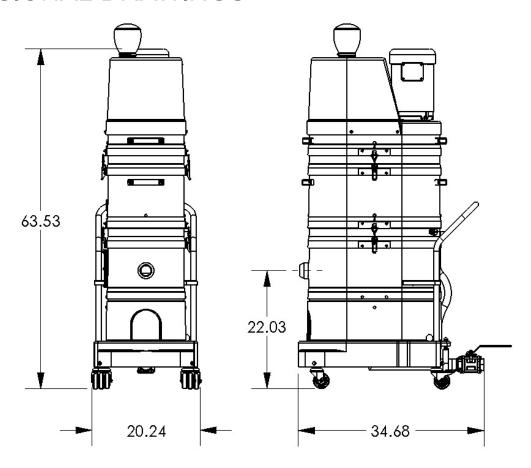

#### STANDARD SPECIFICATIONS: MX301

- TEFC Motor 120/1/60, 150 CFM, 1.5 Hp and 75" H2O
- Ruwac Exclusive Maxflo Multi-Stage Turbine
- Class II, Division 2 Groups F & G
- Carbon Impregnated "BULLETPROOF" Compression Cast Housing -Fully Bonded & Grounded
- 44 ft<sup>2</sup> Hydrophobic Filter 99% Efficient @ 1 Micron
- 2" Vacuum Inlet with Stainless Steel Immersion Tube
- Stainless Steel Demisting Pad and Dispersion Screen
- Continuous Duty Operation
- 9 Gallon Liquid Bath

## **MX301**





CLASS II, DIVISION 2

WET-MIX IMMERSION TECHNOLOGY



Contact us today for pricing and availability 413-532-4030

#### available upgrades:

HEPA Maxx Filter



# **MX301**

### **DIMENSIONAL DRAWINGS**